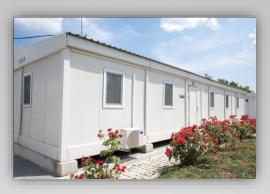

The prefabricated units/shelters serve all types of temporary site camp requirements including converted units, fully welded units and flat packs used as accommodation facilities, offices, kitchen/dining units, recreation facilities, laundry units, labour quarters, drilling/rig camps, dormitories, guard houses, ablution units and relief housing facilities.

Our prefabricated units are produced as high quality and fast erected modular units through advanced solutions and technologies with total quality concept based on total customer satisfaction.

All units have a minimum life expactancy of 10 years. As an advantage of their particular features, units, which may be disassembled, transported and erected elsewhere as many times as needed, are a perfect solution for emergency conditions or situations requiring temporary solutions.