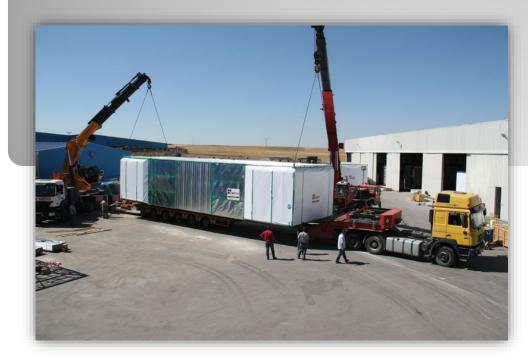

The prefabricated units/shelters serve all types of temporary site camp requirements including converted units, fully welded units and flat packs used as accommodation facilities, offices, kitchen/dining units, recreation facilities, laundry units, labour quarters, drilling/rig camps, dormitories, guard houses, ablution units and relief housing facilities.

Our prefabricated units are produced as high quality and fast erected modular units through advanced solutions and technologies with total quality concept based on total customer satisfaction.

All units have a minimum life expactancy of 10 years. As an advantage of their particular features, units, which may be disassembled, transported and erected elsewhere as many times as needed, are a perfect solution for emergency conditions or situations requiring temporary solutions.