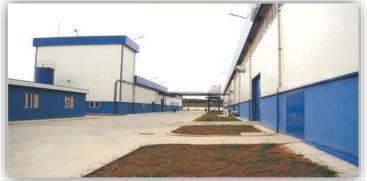

The prefabricated units/shelters serve all types of temporary site camp requirements including converted units, fully welded units and flat packs used as accommodation facilities, offices, kitchen/dining units, recreation facilities, laundry units, labour quarters, drilling/rig camps, dormitories, guard houses, ablution units and relief housing facilities.

Our prefabricated units are produced as high quality and fast erected modular units through advanced solutions and technologies with total quality concept based on total customer satisfaction.

All units have a minimum life expactancy of 10 years. As an advantage of their particular features, units, which may be disassembled, transported and erected elsewhere as many times as needed, are a perfect solution for emergency conditions or situations requiring temporary solutions.