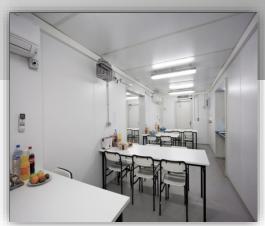

The prefabricated units/shelters serve all types of temporary site camp requirements including converted units, fully welded units and flat packs used as accommodation facilities, offices, kitchen/dining units, recreation facilities, laundry units, labour quarters, drilling/rig camps, dormitories, guard houses, ablution units and relief housing facilities.

#### **SOLUTIONS**:

- · MILITARY CAMPS
- · SITE CAMPS
- · RIG CAMPS
- · ACCOMMODATION
- · OFFICE COMPLEXES
- · SCHOOLS
- · BASIC MEDICAL CENTERS
- · FIRST AID UNITS
- · GYM CENTRES
- · KITCHEN AND DINING FACILITIES
- · RESTAURANTS
- · LABOUR ACCOMODATION
- · SOCIAL FACILITIES
- · LAUNDRY UNITS
- · ABLUTION UNITS
- · COLD ROOMS
- · RECREATION UNITS
- · DISASTER RELIEF HOUSING
- · DORMITORIES
- · LIVING QUARTERS
- · SPORTS COMPLEXES
- · CONVERTED UNITS
- · FULLY WELDED UNITS
- · MOBILE CAMPS
- · FLAT PACKS
- · FEBR BLAST RESISTANT FACILITIES