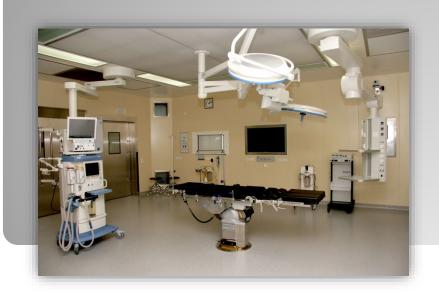

PENZA, RUSSIAN FEDERATION CARDIOLOGY HOSPITAL

AREA 6.646 M2

PENZA, RUSSIAN FEDERATION CARDIOLOGY HOSPITAL

AREA 6.646 M2

PENZA, RUSSIAN FEDERATION CARDIOLOGY HOSPITAL

AREA 6.646 M2

AREA 6.646 M2

SMOLENSK, RUSSIAN FEDERATION CARDIO SURGERY HOSPITAL

AREA 11.700 m2

CLENT FOR RUSSIAN MINISTRY OF HEALTH

SMOLENSK, RUSSIAN FEDERATION CARDIO SURGERY HOSPITAL

AREA 11.700 m2

CLENT FOR RUSSIAN MINISTRY OF HEALTH

SMOLENSK, RUSSIAN FEDERATION CARDIO SURGERY HOSPITAL

AREA 11.700 m2

CLENT FOR RUSSIAN MINISTRY OF HEALTH

PREFABRİK - ÇELİK YAPI

ABU DHABI, UAE
NEW YORK UNIVERSITY, INTERIM FACILITY

AREA 7.000 M2

CLIENT CPC CO. INC. FOR MUBADALA

ABU DHABI, UAE
NEW YORK UNIVERSITY, INTERIM FACILITY