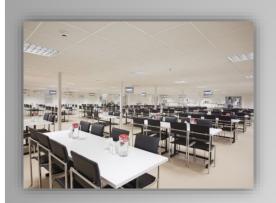

The prefabricated units/shelters serve all types of temporary site camp requirements including converted units, fully welded units and flat packs used as accommodation facilities, offices, kitchen/dining units, recreation facilities, laundry units, labour quarters, drilling/rig camps, dormitories, guard houses, ablution units and relief housing facilities.

#### **SOLUTIONS**:

- · MILITARY CAMPS
- · SITE CAMPS
- · RIG CAMPS
- · ACCOMMODATION
- · OFFICE COMPLEXES
- · SCHOOLS
- · BASIC MEDICAL CENTERS
- · FIRST AID UNITS
- · GYM CENTRES
- · KITCHEN AND DINING FACILITIES
- · RESTAURANTS
- · LABOUR ACCOMODATION
- · SOCIAL FACILITIES
- · LAUNDRY UNITS
- · ABLUTION UNITS
- · COLD ROOMS
- · RECREATION UNITS
- · DISASTER RELIEF HOUSING
- · DORMITORIES
- · LIVING QUARTERS
- · SPORTS COMPLEXES
- · CONVERTED UNITS
- · FULLY WELDED UNITS
- · MOBILE CAMPS
- · FLAT PACKS
- · FEBR BLAST RESISTANT FACILITIES