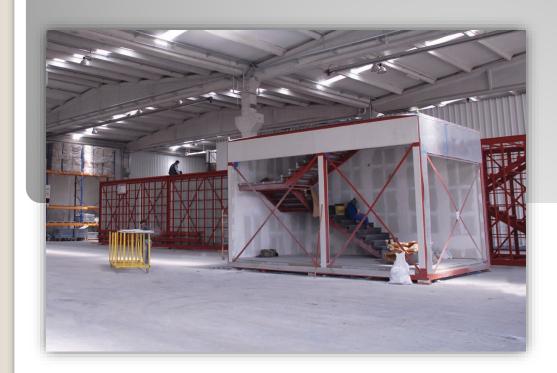

The prefabricated units/shelters serve all types of temporary site camp requirements including converted units, fully welded units and flat packs used as accommodation facilities, offices, kitchen/dining units, recreation facilities, laundry units, labour quarters, drilling/rig camps, dormitories, guard houses, ablution units and relief housing facilities.

Our prefabricated units are produced as high quality and fast erected modular units through advanced solutions and technologies with total quality concept based on total customer satisfaction.

All units have a minimum life expactancy of 10 years. As an advantage of their particular features, units, which may be disassembled, transported and erected elsewhere as many times as needed, are a perfect solution for emergency conditions or situations requiring temporary solutions.