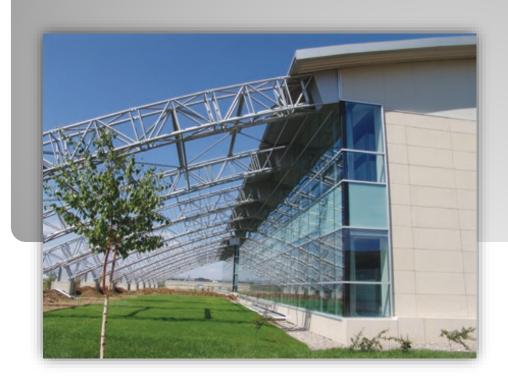

SMART PREFABRIK - ÇELİK YAPI DUKHAN, QATAR ACCOMODATION COMPLEX

AREA 9.754 M2 CLIENT DAMAC

Pre-engineered building is a steel structure built over a structural concept of hot-rolled or built-up steel profiles with cladding materials which is ideal for use in industrial, wide-span lowrise buildings.

Pre-engineered buildings allow our customers to integrate latest technology building components together with traditional building materials such as brick, stone, glass or wood.

Our pre-engineered building solutions meet every objective by high feasability in energy consumption, sustainability, life-span and functionality.

Smart has the capability to supply and erect structural steel for any project according to any international standards and /or specifications.