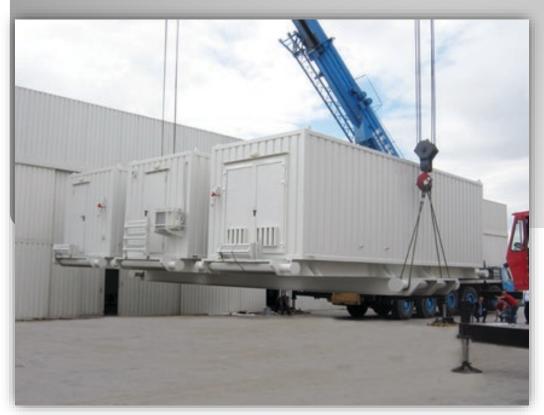

Our prefabricated units are produced as high quality and fast erected modular units through advanced solutions and technologies with total quality concept based on total customer satisfaction.

All units have a minimum life expactancy of 10 years. As an advantage of their particular features, units, which may be disassembled, transported and erected elsewhere as many times as needed, are a perfect solution for emergency conditions or situations requiring temporary solutions.