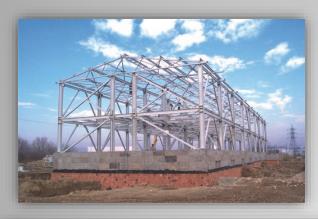

SMART PREFABRIK - ÇELİK YAPI DUKHAN, QATAR ACCOMODATION COMPLEX

AREA 9.754 M2 CLIENT DAMAC

Pre-engineered building is a steel structure built over a structural concept of hot-rolled or built-up steel profiles with cladding materials which is ideal for use in industrial, wide-span lowrise buildings.

Pre-engineered buildings allow our customers to integrate latest technology building components together with traditional building materials such as brick, stone, glass or wood.

Our pre-engineered building solutions meet every objective by high feasability in energy consumption, sustainability, life-span and functionality.

Smart has the capability to supply and erect structural steel for any project according to any international standards and /or specifications.