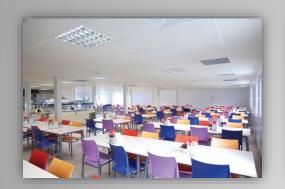

The prefabricated units/shelters serve all types of temporary site camp requirements including converted units, fully welded units and flat packs used as accommodation facilities, offices, kitchen/dining units, recreation facilities, laundry units, labour quarters, drilling/rig camps, dormitories, guard houses, ablution units and relief housing facilities.

#### **SOLUTIONS**:

- · MILITARY CAMPS
- · SITE CAMPS
- · RIG CAMPS
- · ACCOMMODATION
- · OFFICE COMPLEXES
- · SCHOOLS
- · BASIC MEDICAL CENTERS
- · FIRST AID UNITS
- · GYM CENTRES
- · KITCHEN AND DINING FACILITIES
- · RESTAURANTS
- · LABOUR ACCOMODATION
- · SOCIAL FACILITIES
- · LAUNDRY UNITS
- · ABLUTION UNITS
- · COLD ROOMS
- · RECREATION UNITS
- · DISASTER RELIEF HOUSING
- · DORMITORIES
- · LIVING QUARTERS
- · SPORTS COMPLEXES
- · CONVERTED UNITS
- · FULLY WELDED UNITS
- · MOBILE CAMPS
- · FLAT PACKS
- · FEBR BLAST RESISTANT FACILITIES