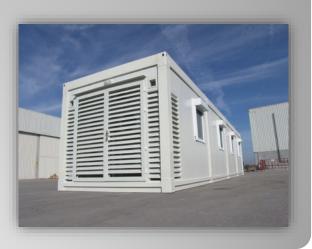

The prefabricated units/shelters serve all types of temporary site camp requirements including converted units, fully welded units and flat packs used as accommodation facilities, offices, kitchen/dining units, recreation facilities, laundry units, labour quarters, drilling/rig camps, dormitories, guard houses, ablution units and relief housing facilities.

Our prefabricated units are produced as high quality and fast erected modular units through advanced solutions and technologies with total quality concept based on total customer satisfaction.

All units have a minimum life expactancy of 10 years. As an advantage of their particular features, units, which may be disassembled, transported and erected elsewhere as many times as needed, are a perfect solution for emergency conditions or situations requiring temporary solutions.