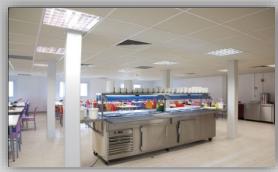

The prefabricated units/shelters serve all types of temporary site camp requirements including converted units, fully welded units and flat packs used as accommodation facilities, offices, kitchen/dining units, recreation facilities, laundry units, labour quarters, drilling/rig camps, dormitories, guard houses, ablution units and relief housing facilities.

#### **SOLUTIONS**:

- · MILITARY CAMPS
- · SITE CAMPS
- · RIG CAMPS
- · ACCOMMODATION
- · OFFICE COMPLEXES
- · SCHOOLS
- · BASIC MEDICAL CENTERS
- · FIRST AID UNITS
- · GYM CENTRES
- · KITCHEN AND DINING FACILITIES
- · RESTAURANTS
- · LABOUR ACCOMODATION
- · SOCIAL FACILITIES
- · LAUNDRY UNITS
- · ABLUTION UNITS
- · COLD ROOMS
- · RECREATION UNITS
- · DISASTER RELIEF HOUSING
- · DORMITORIES
- · LIVING QUARTERS
- · SPORTS COMPLEXES
- · CONVERTED UNITS
- · FULLY WELDED UNITS
- · MOBILE CAMPS
- · FLAT PACKS
- · FEBR BLAST RESISTANT FACILITIES