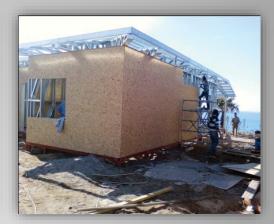

The lightweight steel frame buildings are permanent buildings mainly used as dwellings and have great advantages with respect to conventional construction, such as; cost effectiveness, high-level detail design and design flexibility, resistance to physical factors including seismic loads, rapid, dry and accurate construction period.

The steel frame buildings offer certified warranty for advanced thermal insulation, superior acoustic performance, fire resistance and unsurpassed strength and durability. The structure comprises wall frames, mezzanine flooring and roof trusses constructed from light gauge galvanized C and U shaped profiles engineered with simple bolted connections produced by high-tech CNC lines.