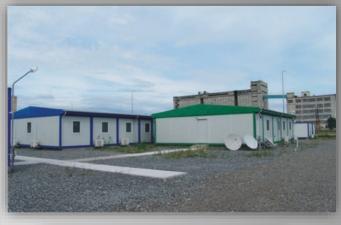

The prefabricated units/shelters serve all types of temporary site camp requirements including converted units, fully welded units and flat packs used as accommodation facilities, offices, kitchen/dining units, recreation facilities, laundry units, labour quarters, drilling/rig camps, dormitories, guard houses, ablution units and relief housing facilities.

Our prefabricated units are produced as high quality and fast erected modular units through advanced solutions and technologies with total quality concept based on total customer satisfaction.

All units have a minimum life expactancy of 10 years. As an advantage of their particular features, units, which may be disassembled, transported and erected elsewhere as many times as needed, are a perfect solution for emergency conditions or situations requiring temporary solutions.