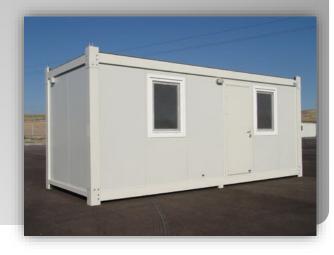

The prefabricated units/shelters serve all types of temporary site camp requirements including converted units, fully welded units and flat packs used as accommodation facilities, offices, kitchen/dining units, recreation facilities, laundry units, labour quarters, drilling/rig camps, dormitories, guard houses, ablution units and relief housing facilities.

Our prefabricated units are produced as high quality and fast erected modular units through advanced solutions and technologies with total quality concept based on total customer satisfaction.

All units have a minimum life expactancy of 10 years. As an advantage of their particular features, units, which may be disassembled, transported and erected elsewhere as many times as needed, are a perfect solution for emergency conditions or situations requiring temporary solutions.