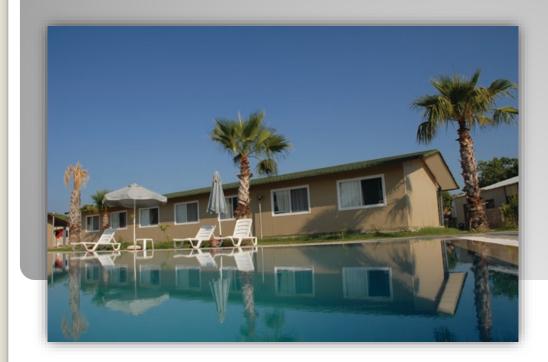

The prefabricated units/shelters serve all types of temporary site camp requirements including converted units, fully welded units and flat packs used as accommodation facilities, offices, kitchen/dining units, recreation facilities, laundry units, labour quarters, drilling/rig camps, dormitories, guard houses, ablution units and relief housing facilities.

Our prefabricated units are produced as high quality and fast erected modular units through advanced solutions and technologies with total quality concept based on total customer satisfaction.

All units have a minimum life expactancy of 10 years. As an advantage of their particular features, units, which may be disassembled, transported and erected elsewhere as many times as needed, are a perfect solution for emergency conditions or situations requiring temporary solutions.