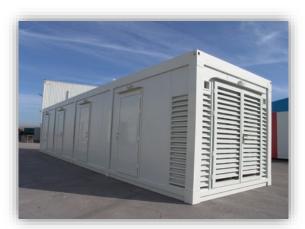

The prefabricated units/shelters serve all types of temporary site camp requirements including converted units, fully welded units and flat packs used as accommodation facilities, offices, kitchen/dining units, recreation facilities, laundry units, labour quarters, drilling/rig camps, dormitories, guard houses, ablution units and relief housing facilities.

Our prefabricated units are produced as high quality and fast erected modular units through advanced solutions and technologies with total quality concept based on total customer satisfaction.

All units have a minimum life expactancy of 10 years. As an advantage of their particular features, units, which may be disassembled, transported and erected elsewhere as many times as needed, are a perfect solution for emergency conditions or situations requiring temporary solutions.