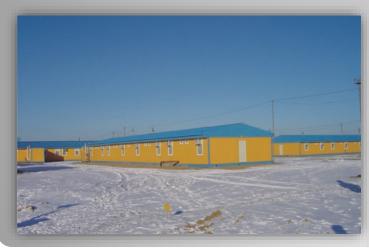

The prefabricated units/shelters serve all types of temporary site camp requirements including converted units, fully welded units and flat packs used as accommodation facilities, offices, kitchen/dining units, recreation facilities, laundry units, labour quarters, drilling/rig camps, dormitories, guard houses, ablution units and relief housing facilities.

Our prefabricated units are produced as high quality and fast erected modular units through advanced solutions and technologies with total quality concept based on total customer satisfaction.

All units have a minimum life expactancy of 10 years. As an advantage of their particular features, units, which may be disassembled, transported and erected elsewhere as many times as needed, are a perfect solution for emergency conditions or situations requiring temporary solutions.