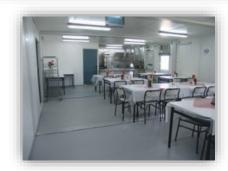

The prefabricated units/shelters serve all types of temporary site camp requirements including converted units, fully welded units and flat packs used as accommodation facilities, offices, kitchen/dining units, recreation facilities, laundry units, labour quarters, drilling/rig camps, dormitories, guard houses, ablution units and relief housing facilities.

Our prefabricated units are produced as high quality and fast erected modular units through advanced solutions and technologies with total quality concept based on total customer satisfaction.

All units have a minimum life expactancy of 10 years. As an advantage of their particular features, units, which may be disassembled, transported and erected elsewhere as many times as needed, are a perfect solution for emergency conditions or situations requiring temporary solutions.