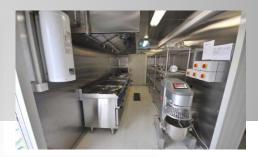

The prefabricated units/shelters serve all types of temporary site camp requirements including converted units, fully welded units and flat packs used as accommodation facilities, offices, kitchen/dining units, recreation facilities, laundry units, labour quarters, drilling/rig camps, dormitories, guard houses, ablution units and relief housing facilities.

#### **SOLUTIONS**:

- · MILITARY CAMPS
- · SITE CAMPS
- · RIG CAMPS
- · ACCOMMODATION
- · OFFICE COMPLEXES
- · SCHOOLS
- · BASIC MEDICAL CENTERS
- · FIRST AID UNITS
- · GYM CENTRES
- · KITCHEN AND DINING FACILITIES
- · RESTAURANTS
- · LABOUR ACCOMODATION
- · SOCIAL FACILITIES
- · LAUNDRY UNITS
- · ABLUTION UNITS
- · COLD ROOMS
- · RECREATION UNITS
- · DISASTER RELIEF HOUSING
- · DORMITORIES
- · LIVING QUARTERS
- · SPORTS COMPLEXES
- · CONVERTED UNITS
- · FULLY WELDED UNITS
- · MOBILE CAMPS
- · FLAT PACKS
- · FEBR BLAST RESISTANT FACILITIES