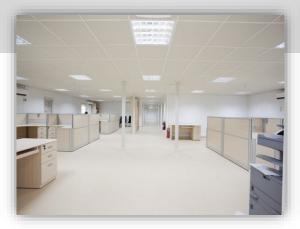

The prefabricated units/shelters serve all types of temporary site camp requirements including converted units, fully welded units and flat packs used as accommodation facilities, offices, kitchen/dining units, recreation facilities, laundry units, labour quarters, drilling/rig camps, dormitories, guard houses, ablution units and relief housing facilities.

Our prefabricated units are produced as high quality and fast erected modular units through advanced solutions and technologies with total quality concept based on total customer satisfaction.

All units have a minimum life expactancy of 10 years. As an advantage of their particular features, units, which may be disassembled, transported and erected elsewhere as many times as needed, are a perfect solution for emergency conditions or situations requiring temporary solutions.