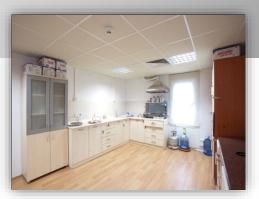

The prefabricated units/shelters serve all types of temporary site camp requirements including converted units, fully welded units and flat packs used as accommodation facilities, offices, kitchen/dining units, recreation facilities, laundry units, labour quarters, drilling/rig camps, dormitories, guard houses, ablution units and relief housing facilities.

Our prefabricated units are produced as high quality and fast erected modular units through advanced solutions and technologies with total quality concept based on total customer satisfaction.

All units have a minimum life expactancy of 10 years. As an advantage of their particular features, units, which may be disassembled, transported and erected elsewhere as many times as needed, are a perfect solution for emergency conditions or situations requiring temporary solutions.

#### **SOLUTIONS**:

- · MILITARY CAMPS
- · SITE CAMPS
- · RIG CAMPS
- · ACCOMMODATION
- · OFFICE COMPLEXES
- · SCHOOLS
- · BASIC MEDICAL CENTERS
- · FIRST AID UNITS
- · GYM CENTRES
- · KITCHEN AND DINING FACILITIES
- · RESTAURANTS
- · LABOUR ACCOMODATION
- · SOCIAL FACILITIES
- · LAUNDRY UNITS
- · ABLUTION UNITS
- · COLD ROOMS
- · RECREATION UNITS
- · DISASTER RELIEF HOUSING
- · DORMITORIES
- · LIVING QUARTERS
- · SPORTS COMPLEXES
- · CONVERTED UNITS
- · FULLY WELDED UNITS
- · MOBILE CAMPS
- · FLAT PACKS
- · FEBR BLAST RESISTANT FACILITIES