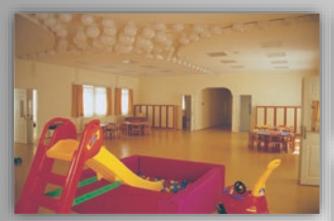

The prefabricated units/shelters serve all types of temporary site camp requirements including converted units, fully welded units and flat packs used as accommodation facilities, offices, kitchen/dining units, recreation facilities, laundry units, labour quarters, drilling/rig camps, dormitories, guard houses, ablution units and relief housing facilities.

Our prefabricated units are produced as high quality and fast erected modular units through advanced solutions and technologies with total quality concept based on total customer satisfaction.

All units have a minimum life expactancy of 10 years. As an advantage of their particular features, units, which may be disassembled, transported and erected elsewhere as many times as needed, are a perfect solution for emergency conditions or situations requiring temporary solutions.