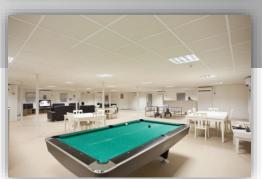

The prefabricated units/shelters serve all types of temporary site camp requirements including converted units, fully welded units and flat packs used as accommodation facilities, offices, kitchen/dining units, recreation facilities, laundry units, labour quarters, drilling/rig camps, dormitories, guard houses, ablution units and relief housing facilities.

Our prefabricated units are produced as high quality and fast erected modular units through advanced solutions and technologies with total quality concept based on total customer satisfaction.

All units have a minimum life expactancy of 10 years. As an advantage of their particular features, units, which may be disassembled, transported and erected elsewhere as many times as needed, are a perfect solution for emergency conditions or situations requiring temporary solutions.