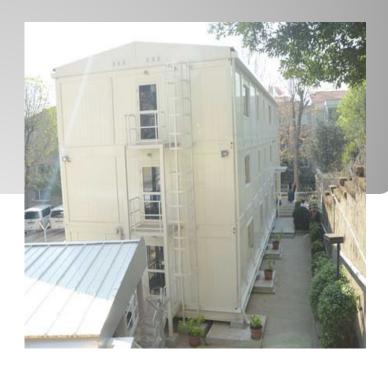

The prefabricated units/shelters serve all types of temporary site camp requirements including converted units, fully welded units and flat packs used as accommodation facilities, offices, kitchen/dining units, recreation facilities, laundry units, labour quarters, drilling/rig camps, dormitories, guard houses, ablution units and relief housing facilities.

Our prefabricated units are produced as high quality and fast erected modular units through advanced solutions and technologies with total quality concept based on total customer satisfaction.

All units have a minimum life expactancy of 10 years. As an advantage of their particular features, units, which may be disassembled, transported and erected elsewhere as many times as needed, are a perfect solution for emergency conditions or situations requiring temporary solutions.