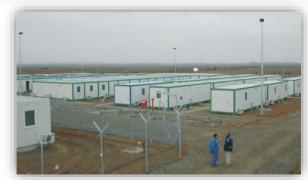

The prefabricated units/shelters serve all types of temporary site camp requirements including converted units, fully welded units and flat packs used as accommodation facilities, offices, kitchen/dining units, recreation facilities, laundry units, labour quarters, drilling/rig camps, dormitories, guard houses, ablution units and relief housing facilities.

Our prefabricated units are produced as high quality and fast erected modular units through advanced solutions and technologies with total quality concept based on total customer satisfaction.

All units have a minimum life expactancy of 10 years. As an advantage of their particular features, units, which may be disassembled, transported and erected elsewhere as many times as needed, are a perfect solution for emergency conditions or situations requiring temporary solutions.