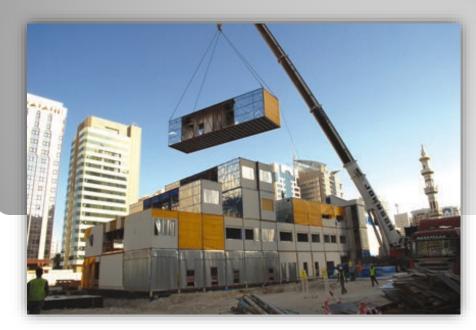

#### **MODULAR READY BUILDINGS**

Modular construction involves the manufacturing of a building off-site in a quality controlled factory setting. The steel-framed modules are fitted with MEP fittings, doors, windows and internal finishes before they leave our plants. The modules are then delivered to the construction site, where they are craned onto preprepared foundations in just a few days, saving time, money and reducing on-site disruption.

Modular construction is a process not a product. Whether for temporary or permanent application, the building is built in three-dimensional sections (or modules) in a controlled production environment to your specifications. While your building is being manufactured, the construction site can be prepared by development teams, permits obtained, foundations installed, and utilities brought in.