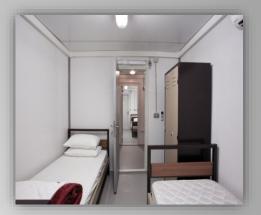

The prefabricated units/shelters serve all types of temporary site camp requirements including converted units, fully welded units and flat packs used as accommodation facilities, offices, kitchen/dining units, recreation facilities, laundry units, labour quarters, drilling/rig camps, dormitories, guard houses, ablution units and relief housing facilities.

#### **SOLUTIONS**:

- · MILITARY CAMPS
- · SITE CAMPS
- · RIG CAMPS
- · ACCOMMODATION
- · OFFICE COMPLEXES
- · SCHOOLS
- · BASIC MEDICAL CENTERS
- · FIRST AID UNITS
- · GYM CENTRES
- · KITCHEN AND DINING FACILITIES
- · RESTAURANTS
- · LABOUR ACCOMODATION
- · SOCIAL FACILITIES
- · LAUNDRY UNITS
- · ABLUTION UNITS
- · COLD ROOMS
- · RECREATION UNITS
- · DISASTER RELIEF HOUSING
- · DORMITORIES
- · LIVING QUARTERS
- · SPORTS COMPLEXES
- · CONVERTED UNITS
- · FULLY WELDED UNITS
- · MOBILE CAMPS
- · FLAT PACKS
- · FEBR BLAST RESISTANT FACILITIES