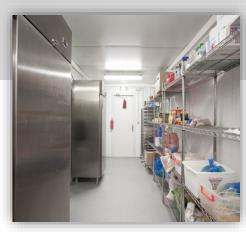

The prefabricated units/shelters serve all types of temporary site camp requirements including converted units, fully welded units and flat packs used as accommodation facilities, offices, kitchen/dining units, recreation facilities, laundry units, labour quarters, drilling/rig camps, dormitories, guard houses, ablution units and relief housing facilities.

#### **SOLUTIONS**:

- · MILITARY CAMPS
- · SITE CAMPS
- · RIG CAMPS
- · ACCOMMODATION
- · OFFICE COMPLEXES
- · SCHOOLS
- · BASIC MEDICAL CENTERS
- · FIRST AID UNITS
- · GYM CENTRES
- · KITCHEN AND DINING FACILITIES
- · RESTAURANTS
- · LABOUR ACCOMODATION
- · SOCIAL FACILITIES
- · LAUNDRY UNITS
- · ABLUTION UNITS
- · COLD ROOMS
- · RECREATION UNITS
- · DISASTER RELIEF HOUSING
- · DORMITORIES
- · LIVING QUARTERS
- · SPORTS COMPLEXES
- · CONVERTED UNITS
- · FULLY WELDED UNITS
- · MOBILE CAMPS
- · FLAT PACKS
- · FEBR BLAST RESISTANT FACILITIES