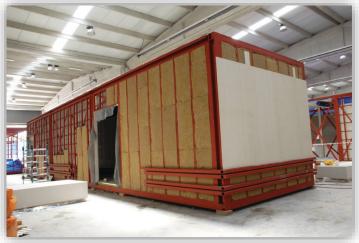

The prefabricated units/shelters serve all types of temporary site camp requirements including converted units, fully welded units and flat packs used as accommodation facilities, offices, kitchen/dining units, recreation facilities, laundry units, labour quarters, drilling/rig camps, dormitories, guard houses, ablution units and relief housing facilities.

Our prefabricated units are produced as high quality and fast erected modular units through advanced solutions and technologies with total quality concept based on total customer satisfaction.

All units have a minimum life expactancy of 10 years. As an advantage of their particular features, units, which may be disassembled, transported and erected elsewhere as many times as needed, are a perfect solution for emergency conditions or situations requiring temporary solutions.