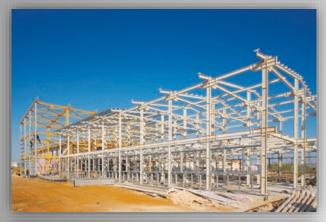

SMART PREFABRIK - ÇELİK YAPI DUKHAN, QATAR ACCOMODATION COMPLEX

AREA 9.754 M2 CLIENT DAMAC

Pre-engineered building is a steel structure built over a structural concept of hot-rolled or built-up steel profiles with cladding materials which is ideal for use in industrial, wide-span lowrise buildings.

Pre-engineered buildings allow our customers to integrate latest technology building components together with traditional building materials such as brick, stone, glass or wood.

Our pre-engineered building solutions meet every objective by high feasability in energy consumption, sustainability, life-span and functionality.

Smart has the capability to supply and erect structural steel for any project according to any international standards and /or specifications.