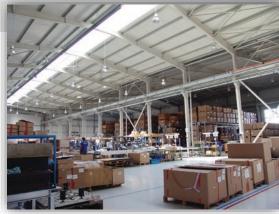

The prefabricated units/shelters serve all types of temporary site camp requirements including converted units, fully welded units and flat packs used as accommodation facilities, offices, kitchen/dining units, recreation facilities, laundry units, labour quarters, drilling/rig camps, dormitories, guard houses, ablution units and relief housing facilities.

Our prefabricated units are produced as high quality and fast erected modular units through advanced solutions and technologies with total quality concept based on total customer satisfaction.

All units have a minimum life expactancy of 10 years. As an advantage of their particular features, units, which may be disassembled, transported and erected elsewhere as many times as needed, are a perfect solution for emergency conditions or situations requiring temporary solutions.