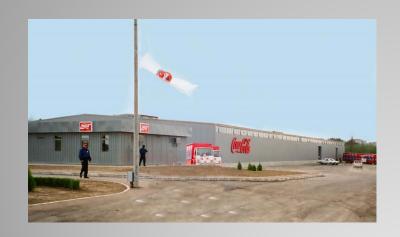

AREA 23.900 M2 CLIENT GAP CO. INC.

KAACHKA, TURKMENISTAN TEXTILE FACTORY

AREA CLIENT 22.600 M2 GAP CO. INC.

GALATI, ROMANIA COCA-COLA BOTTLING PLANT

AREA 10.600 M2

CLIENT OZEKSIM CO. INC.

BAKU, AZERBAIJAN
CONSTRUCTION MACHINERY PRODUCTION PLANT