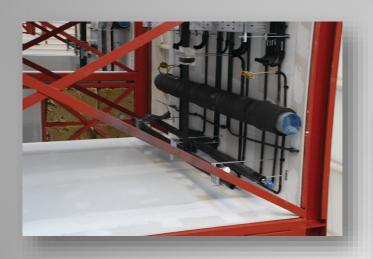

The lightweight steel frame buildings are permanent buildings mainly used as dwellings and have great advantages with respect to conventional construction, such as; cost effectiveness, high-level detail design and design flexibility, resistance to physical factors including seismic loads, rapid, dry and accurate construction period.

The steel frame buildings offer certified warranty for advanced thermal insulation, superior acoustic performance, fire resistance and unsurpassed strength and durability. The structure comprises wall frames, mezzanine flooring and roof trusses constructed from light gauge galvanized C and U shaped profiles engineered with simple bolted connections produced by high-tech CNC lines.