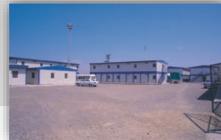

The prefabricated units/shelters serve all types of temporary site camp requirements including converted units, fully welded units and flat packs used as accommodation facilities, offices, kitchen/dining units, recreation facilities, laundry units, labour quarters, drilling/rig camps, dormitories, guard houses, ablution units and relief housing facilities.

Our prefabricated units are produced as high quality and fast erected modular units through advanced solutions and technologies with total quality concept based on total customer satisfaction.

All units have a minimum life expactancy of 10 years. As an advantage of their particular features, units, which may be disassembled, transported and erected elsewhere as many times as needed, are a perfect solution for emergency conditions or situations requiring temporary solutions.

#### **SOLUTIONS**:

- · MILITARY CAMPS
- · SITE CAMPS
- · RIG CAMPS
- · ACCOMMODATION
- · OFFICE COMPLEXES
- · SCHOOLS
- · BASIC MEDICAL CENTERS
- · FIRST AID UNITS
- · GYM CENTRES
- · KITCHEN AND DINING FACILITIES
- · RESTAURANTS
- · LABOUR ACCOMODATION
- · SOCIAL FACILITIES
- · LAUNDRY UNITS
- · ABLUTION UNITS
- · COLD ROOMS
- · RECREATION UNITS
- · DISASTER RELIEF HOUSING
- · DORMITORIES
- · LIVING QUARTERS
- · SPORTS COMPLEXES
- · CONVERTED UNITS
- · FULLY WELDED UNITS
- · MOBILE CAMPS
- · FLAT PACKS
- · FEBR BLAST RESISTANT FACILITIES