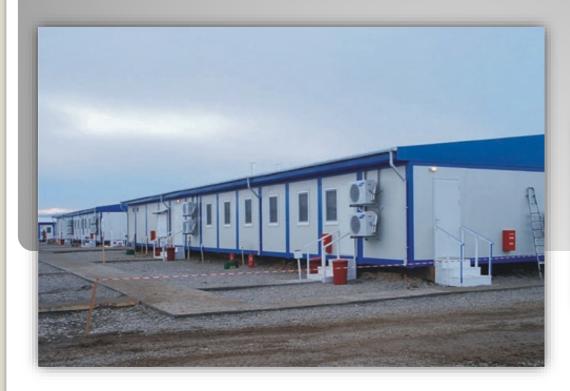

The prefabricated units/shelters serve all types of temporary site camp requirements including converted units, fully welded units and flat packs used as accommodation facilities, offices, kitchen/dining units, recreation facilities, laundry units, labour quarters, drilling/rig camps, dormitories, guard houses, ablution units and relief housing facilities.

Our prefabricated units are produced as high quality and fast erected modular units through advanced solutions and technologies with total quality concept based on total customer satisfaction.

All units have a minimum life expactancy of 10 years. As an advantage of their particular features, units, which may be disassembled, transported and erected elsewhere as many times as needed, are a perfect solution for emergency conditions or situations requiring temporary solutions.