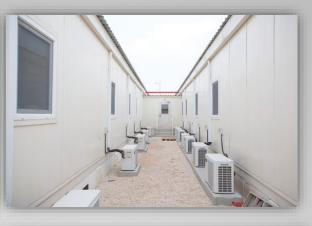

The prefabricated units/shelters serve all types of temporary site camp requirements including converted units, fully welded units and flat packs used as accommodation facilities, offices, kitchen/dining units, recreation facilities, laundry units, labour quarters, drilling/rig camps, dormitories, guard houses, ablution units and relief housing facilities.

Our prefabricated units are produced as high quality and fast erected modular units through advanced solutions and technologies with total quality concept based on total customer satisfaction.

All units have a minimum life expactancy of 10 years. As an advantage of their particular features, units, which may be disassembled, transported and erected elsewhere as many times as needed, are a perfect solution for emergency conditions or situations requiring temporary solutions.