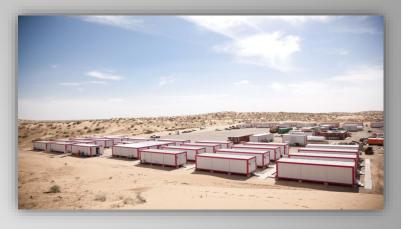

The prefabricated units/shelters serve all types of temporary site camp requirements including converted units, fully welded units and flat packs used as accommodation facilities, offices, kitchen/dining units, recreation facilities, laundry units, labour quarters, drilling/rig camps, dormitories, guard houses, ablution units and relief housing facilities.

Our prefabricated units are produced as high quality and fast erected modular units through advanced solutions and technologies with total quality concept based on total customer satisfaction.

All units have a minimum life expactancy of 10 years. As an advantage of their particular features, units, which may be disassembled, transported and erected elsewhere as many times as needed, are a perfect solution for emergency conditions or situations requiring temporary solutions.