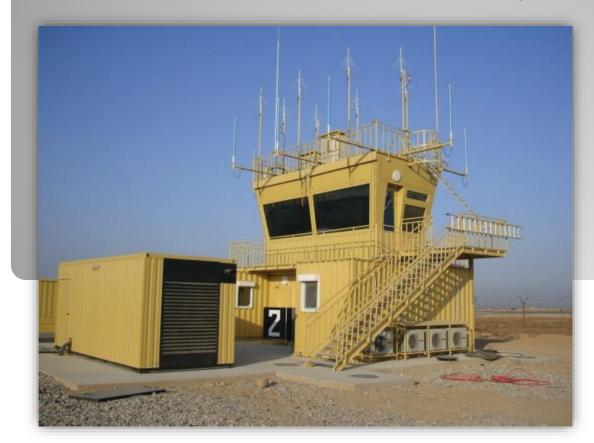

AREA 1.824 M2

CLIENT TOYOTOSA CO. INC.

ADAPAZARI, TURKEY HOTEL BUILDING

AREA 1.824 M2

CLIENT TOYOTOSA CO. INC.

MEZAR-I SHARIF, AFGHANISTAN ATC TOWER

CLIENT AHMET AYDENIZ CO. INC. FOR NAMSA

CLIENT CSSI CO. INC. FOR SPIE CAPAG - SAIPEM