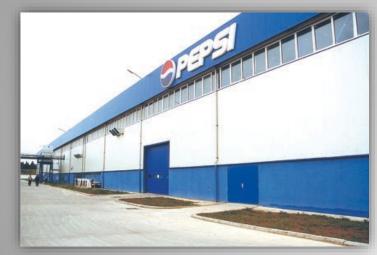

AREA 6.540 M2 CLIENT E.T. CO. INC.

BAKU, AZERBAIJAN PEPSI BOTTLING PLANT

AREA 8.141 M2

CLIENT APEKS CO. INC.