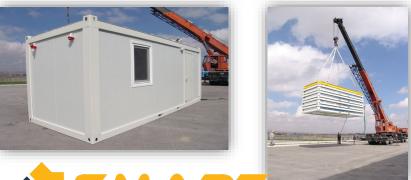

The prefabricated units/shelters serve all types of temporary site camp requirements including converted units, fully welded units and flat packs used as accommodation facilities, offices, kitchen/dining units, recreation facilities, laundry units, labour quarters, drilling/rig camps, dormitories, guard houses, ablution units and relief housing facilities.

Our prefabricated units are produced as high quality and fast erected modular units through advanced solutions and technologies with total quality concept based on total customer satisfaction.

All units have a minimum life expactancy of 10 years. As an advantage of their particular features, units, which may be disassembled, transported and erected elsewhere as many times as needed, are a perfect solution for emergency conditions or situations requiring temporary solutions.