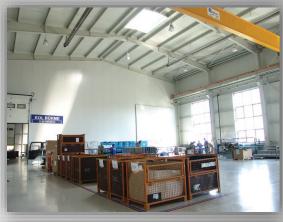

The prefabricated units/shelters serve all types of temporary site camp requirements including converted units, fully welded units and flat packs used as accommodation facilities, offices, kitchen/dining units, recreation facilities, laundry units, labour quarters, drilling/rig camps, dormitories, guard houses, ablution units and relief housing facilities.

Our prefabricated units are produced as high quality and fast erected modular units through advanced solutions and technologies with total quality concept based on total customer satisfaction.

All units have a minimum life expactancy of 10 years. As an advantage of their particular features, units, which may be disassembled, transported and erected elsewhere as many times as needed, are a perfect solution for emergency conditions or situations requiring temporary solutions.