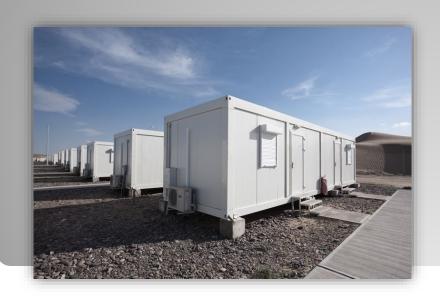

The prefabricated units/shelters serve all types of temporary site camp requirements including converted units, fully welded units and flat packs used as accommodation facilities, offices, kitchen/dining units, recreation facilities, laundry units, labour quarters, drilling/rig camps, dormitories, guard houses, ablution units and relief housing facilities.

Our prefabricated units are produced as high quality and fast erected modular units through advanced solutions and technologies with total quality concept based on total customer satisfaction.

All units have a minimum life expactancy of 10 years. As an advantage of their particular features, units, which may be disassembled, transported and erected elsewhere as many times as needed, are a perfect solution for emergency conditions or situations requiring temporary solutions.