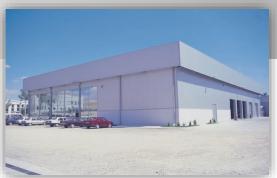

SMART PREFABRIK - ÇELİK YAPI DUKHAN, QATAR ACCOMODATION COMPLEX

AREA 9.754 M2 CLIENT DAMAC

Pre-engineered building is a steel structure built over a structural concept of hot-rolled or built-up steel profiles with cladding materials which is ideal for use in industrial, wide-span lowrise buildings.