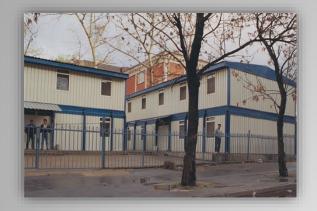

The prefabricated units/shelters serve all types of temporary site camp requirements including converted units, fully welded units and flat packs used as accommodation facilities, offices, kitchen/dining units, recreation facilities, laundry units, labour quarters, drilling/rig camps, dormitories, guard houses, ablution units and relief housing facilities.

Our prefabricated units are produced as high quality and fast erected modular units through advanced solutions and technologies with total quality concept based on total customer satisfaction.

All units have a minimum life expactancy of 10 years. As an advantage of their particular features, units, which may be disassembled, transported and erected elsewhere as many times as needed, are a perfect solution for emergency conditions or situations requiring temporary solutions.