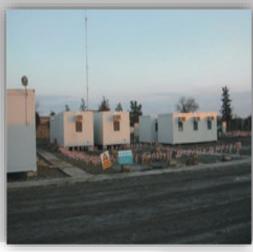

The prefabricated units/shelters serve all types of temporary site camp requirements including converted units, fully welded units and flat packs used as accommodation facilities, offices, kitchen/dining units, recreation facilities, laundry units, labour quarters, drilling/rig camps, dormitories, guard houses, ablution units and relief housing facilities.

Our prefabricated units are produced as high quality and fast erected modular units through advanced solutions and technologies with total quality concept based on total customer satisfaction.

All units have a minimum life expactancy of 10 years. As an advantage of their particular features, units, which may be disassembled, transported and erected elsewhere as many times as needed, are a perfect solution for emergency conditions or situations requiring temporary solutions.