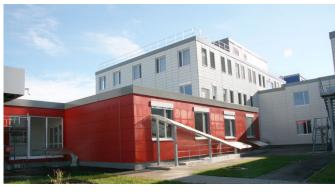

The lightweight steel frame buildings are permanent buildings mainly used as dwellings and have great advantages with respect to conventional construction, such as; cost effectiveness, high-level detail design and design flexibility, resistance to physical factors including seismic loads, rapid, dry and accurate construction period.

The steel frame buildings offer certified warranty for advanced thermal insulation, superior acoustic performance, fire resistance and unsurpassed strength and durability. The structure comprises wall frames, mezzanine flooring and roof trusses constructed from light gauge galvanized C and U shaped profiles engineered with simple bolted connections produced by high-tech CNC lines.