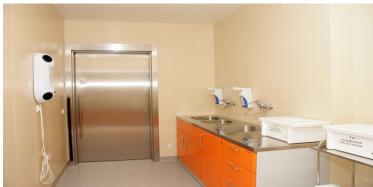

The prefabricated units/shelters serve all types of temporary site camp requirements including converted units, fully welded units and flat packs used as accommodation facilities, offices, kitchen/dining units, recreation facilities, laundry units, labour quarters, drilling/rig camps, dormitories, guard houses, ablution units and relief housing facilities.

Our prefabricated units are produced as high quality and fast erected modular units through advanced solutions and technologies with total quality concept based on total customer satisfaction.

All units have a minimum life expactancy of 10 years. As an advantage of their particular features, units, which may be disassembled, transported and erected elsewhere as many times as needed, are a perfect solution for emergency conditions or situations requiring temporary solutions.