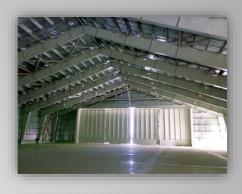

SMART PREFABRIK - ÇELİK YAPI DUKHAN, QATAR ACCOMODATION COMPLEX

AREA 9.754 M2 CLIENT DAMAC

Pre-engineered building is a steel structure built over a structural concept of hot-rolled or built-up steel profiles with cladding materials which is ideal for use in industrial, wide-span lowrise buildings.

Pre-engineered buildings allow our customers to integrate latest technology building components together with traditional building materials such as brick, stone, glass or wood.

Our pre-engineered building solutions meet every objective by high feasability in energy consumption, sustainability, life-span and functionality.