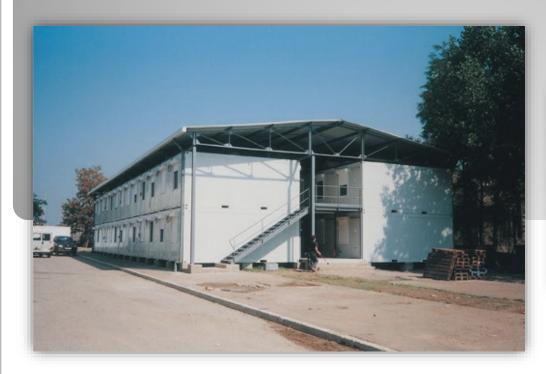

The prefabricated units/shelters serve all types of temporary site camp requirements including converted units, fully welded units and flat packs used as accommodation facilities, offices, kitchen/dining units, recreation facilities, laundry units, labour quarters, drilling/rig camps, dormitories, guard houses, ablution units and relief housing facilities.

Our prefabricated units are produced as high quality and fast erected modular units through advanced solutions and technologies with total quality concept based on total customer satisfaction.

All units have a minimum life expactancy of 10 years. As an advantage of their particular features, units, which may be disassembled, transported and erected elsewhere as many times as needed, are a perfect solution for emergency conditions or situations requiring temporary solutions.