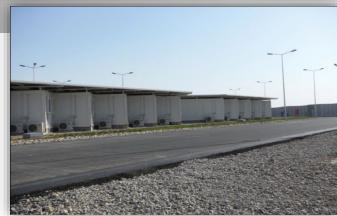

The prefabricated units/shelters serve all types of temporary site camp requirements including converted units, fully welded units and flat packs used as accommodation facilities, offices, kitchen/dining units, recreation facilities, laundry units, labour quarters, drilling/rig camps, dormitories, guard houses, ablution units and relief housing facilities.

Our prefabricated units are produced as high quality and fast erected modular units through advanced solutions and technologies with total quality concept based on total customer satisfaction.

All units have a minimum life expactancy of 10 years. As an advantage of their particular features, units, which may be disassembled, transported and erected elsewhere as many times as needed, are a perfect solution for emergency conditions or situations requiring temporary solutions.