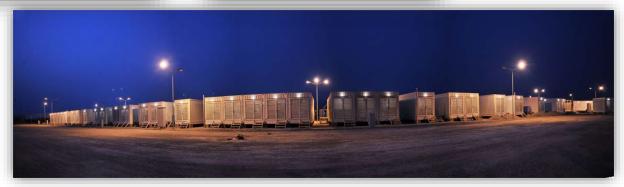

The prefabricated units/shelters serve all types of temporary site camp requirements including converted units, fully welded units and flat packs used as accommodation facilities, offices, kitchen/dining units, recreation facilities, laundry units, labour quarters, drilling/rig camps, dormitories, guard houses, ablution units and relief housing facilities.

Our prefabricated units are produced as high quality and fast erected modular units through advanced solutions and technologies with total quality concept based on total customer satisfaction.

All units have a minimum life expactancy of 10 years. As an advantage of their particular features, units, which may be disassembled, transported and erected elsewhere as many times as needed, are a perfect solution for emergency conditions or situations requiring temporary solutions.