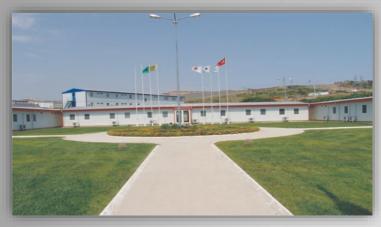

The prefabricated units/shelters serve all types of temporary site camp requirements including converted units, fully welded units and flat packs used as accommodation facilities, offices, kitchen/dining units, recreation facilities, laundry units, labour quarters, drilling/rig camps, dormitories, guard houses, ablution units and relief housing facilities.

Our prefabricated units are produced as high quality and fast erected modular units through advanced solutions and technologies with total quality concept based on total customer satisfaction.

All units have a minimum life expactancy of 10 years. As an advantage of their particular features, units, which may be disassembled, transported and erected elsewhere as many times as needed, are a perfect solution for emergency conditions or situations requiring temporary solutions.