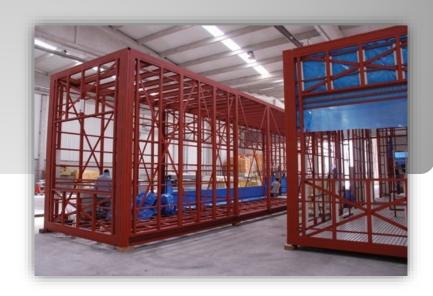

The prefabricated units/shelters serve all types of temporary site camp requirements including converted units, fully welded units and flat packs used as accommodation facilities, offices, kitchen/dining units, recreation facilities, laundry units, labour quarters, drilling/rig camps, dormitories, guard houses, ablution units and relief housing facilities.

Our prefabricated units are produced as high quality and fast erected modular units through advanced solutions and technologies with total quality concept based on total customer satisfaction.

All units have a minimum life expactancy of 10 years. As an advantage of their particular features, units, which may be disassembled, transported and erected elsewhere as many times as needed, are a perfect solution for emergency conditions or situations requiring temporary solutions.