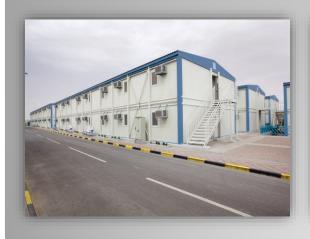

The prefabricated units/shelters serve all types of temporary site camp requirements including converted units, fully welded units and flat packs used as accommodation facilities, offices, kitchen/dining units, recreation facilities, laundry units, labour quarters, drilling/rig camps, dormitories, guard houses, ablution units and relief housing facilities.

Our prefabricated units are produced as high quality and fast erected modular units through advanced solutions and technologies with total quality concept based on total customer satisfaction.

All units have a minimum life expactancy of 10 years. As an advantage of their particular features, units, which may be disassembled, transported and erected elsewhere as many times as needed, are a perfect solution for emergency conditions or situations requiring temporary solutions.