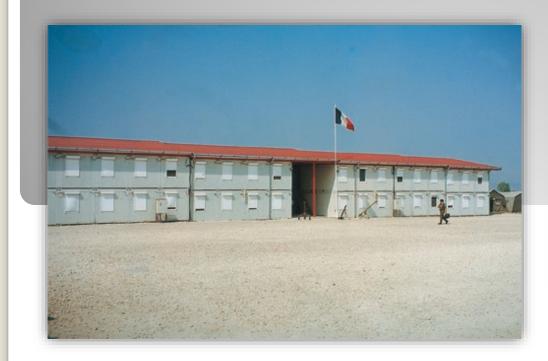

The prefabricated units/shelters serve all types of temporary site camp requirements including converted units, fully welded units and flat packs used as accommodation facilities, offices, kitchen/dining units, recreation facilities, laundry units, labour quarters, drilling/rig camps, dormitories, guard houses, ablution units and relief housing facilities.

Our prefabricated units are produced as high quality and fast erected modular units through advanced solutions and technologies with total quality concept based on total customer satisfaction.

All units have a minimum life expactancy of 10 years. As an advantage of their particular features, units, which may be disassembled, transported and erected elsewhere as many times as needed, are a perfect solution for emergency conditions or situations requiring temporary solutions.