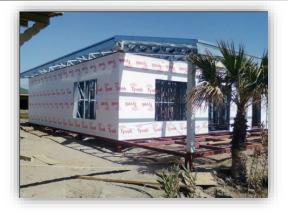

The lightweight steel frame buildings are permanent buildings mainly used as dwellings and have great advantages with respect to conventional construction, such as; cost effectiveness, high-level detail design and design flexibility, resistance to physical factors including seismic loads, rapid, dry and accurate construction period.

The steel frame buildings offer certified warranty for advanced thermal insulation, superior acoustic performance, fire resistance and unsurpassed strength and durability. The structure comprises wall frames, mezzanine flooring and roof trusses constructed from light gauge galvanized C and U shaped profiles engineered with simple bolted connections produced by high-tech CNC lines.