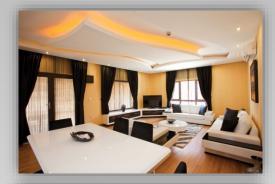

The lightweight steel frame buildings are permanent buildings mainly used as dwellings and have great advantages with respect to conventional construction, such as; cost effectiveness, high-level detail design and design flexibility, resistance to physical factors including seismic loads, rapid, dry and accurate construction period.

The steel frame buildings offer certified warranty for advanced thermal insulation, superior acoustic performance, fire resistance and unsurpassed strength and durability. The structure comprises wall frames, mezzanine flooring and roof trusses constructed from light gauge galvanized C and U shaped profiles engineered with simple bolted connections produced by high-tech CNC lines.