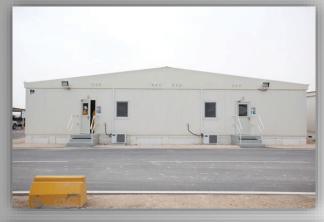

The prefabricated units/shelters serve all types of temporary site camp requirements including converted units, fully welded units and flat packs used as accommodation facilities, offices, kitchen/dining units, recreation facilities, laundry units, labour quarters, drilling/rig camps, dormitories, guard houses, ablution units and relief housing facilities.

Our prefabricated units are produced as high quality and fast erected modular units through advanced solutions and technologies with total quality concept based on total customer satisfaction.

All units have a minimum life expactancy of 10 years. As an advantage of their particular features, units, which may be disassembled, transported and erected elsewhere as many times as needed, are a perfect solution for emergency conditions or situations requiring temporary solutions.