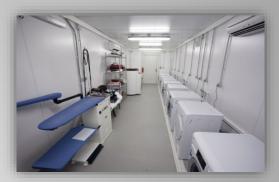

The prefabricated units/shelters serve all types of temporary site camp requirements including converted units, fully welded units and flat packs used as accommodation facilities, offices, kitchen/dining units, recreation facilities, laundry units, labour quarters, drilling/rig camps, dormitories, guard houses, ablution units and relief housing facilities.

#### **SOLUTIONS**:

- · MILITARY CAMPS
- · SITE CAMPS
- · RIG CAMPS
- · ACCOMMODATION
- · OFFICE COMPLEXES
- · SCHOOLS
- · BASIC MEDICAL CENTERS
- · FIRST AID UNITS
- · GYM CENTRES
- · KITCHEN AND DINING FACILITIES
- · RESTAURANTS
- · LABOUR ACCOMODATION
- · SOCIAL FACILITIES
- · LAUNDRY UNITS
- · ABLUTION UNITS
- · COLD ROOMS
- · RECREATION UNITS
- · DISASTER RELIEF HOUSING
- · DORMITORIES
- · LIVING QUARTERS
- · SPORTS COMPLEXES
- · CONVERTED UNITS
- · FULLY WELDED UNITS
- · MOBILE CAMPS
- · FLAT PACKS
- · FEBR BLAST RESISTANT FACILITIES