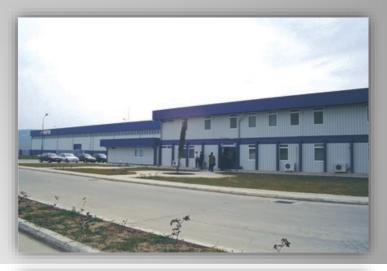

The prefabricated units/shelters serve all types of temporary site camp requirements including converted units, fully welded units and flat packs used as accommodation facilities, offices, kitchen/dining units, recreation facilities, laundry units, labour quarters, drilling/rig camps, dormitories, guard houses, ablution units and relief housing facilities.

Our prefabricated units are produced as high quality and fast erected modular units through advanced solutions and technologies with total quality concept based on total customer satisfaction.

All units have a minimum life expactancy of 10 years. As an advantage of their particular features, units, which may be disassembled, transported and erected elsewhere as many times as needed, are a perfect solution for emergency conditions or situations requiring temporary solutions.