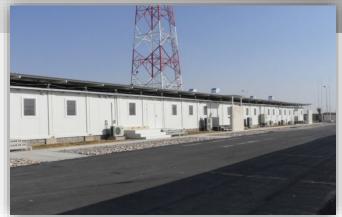

The prefabricated units/shelters serve all types of temporary site camp requirements including converted units, fully welded units and flat packs used as accommodation facilities, offices, kitchen/dining units, recreation facilities, laundry units, labour quarters, drilling/rig camps, dormitories, guard houses, ablution units and relief housing facilities.

Our prefabricated units are produced as high quality and fast erected modular units through advanced solutions and technologies with total quality concept based on total customer satisfaction.

All units have a minimum life expactancy of 10 years. As an advantage of their particular features, units, which may be disassembled, transported and erected elsewhere as many times as needed, are a perfect solution for emergency conditions or situations requiring temporary solutions.