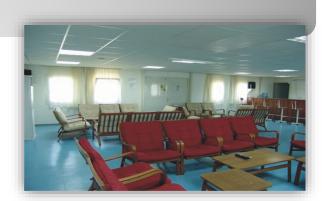

The prefabricated units/shelters serve all types of temporary site camp requirements including converted units, fully welded units and flat packs used as accommodation facilities, offices, kitchen/dining units, recreation facilities, laundry units, labour quarters, drilling/rig camps, dormitories, guard houses, ablution units and relief housing facilities.

Our prefabricated units are produced as high quality and fast erected modular units through advanced solutions and technologies with total quality concept based on total customer satisfaction.

All units have a minimum life expactancy of 10 years. As an advantage of their particular features, units, which may be disassembled, transported and erected elsewhere as many times as needed, are a perfect solution for emergency conditions or situations requiring temporary solutions.