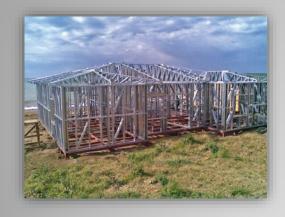

The lightweight steel frame buildings are permanent buildings mainly used as dwellings and have great advantages with respect to conventional construction, such as; cost effectiveness, high-level detail design and design flexibility, resistance to physical factors including seismic loads, rapid, dry and accurate construction period.

The steel frame buildings offer certified warranty for advanced thermal insulation, superior acoustic performance, fire resistance and unsurpassed strength and durability. The structure comprises wall frames, mezzanine flooring and roof trusses constructed from light gauge galvanized C and U shaped profiles engineered with simple bolted connections produced by high-tech CNC lines.