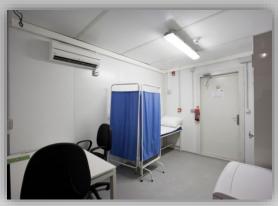

The prefabricated units/shelters serve all types of temporary site camp requirements including converted units, fully welded units and flat packs used as accommodation facilities, offices, kitchen/dining units, recreation facilities, laundry units, labour quarters, drilling/rig camps, dormitories, guard houses, ablution units and relief housing facilities.

#### **SOLUTIONS**:

- · MILITARY CAMPS
- · SITE CAMPS
- · RIG CAMPS
- · ACCOMMODATION
- · OFFICE COMPLEXES
- · SCHOOLS
- · BASIC MEDICAL CENTERS
- · FIRST AID UNITS
- · GYM CENTRES
- · KITCHEN AND DINING FACILITIES
- · RESTAURANTS
- · LABOUR ACCOMODATION
- · SOCIAL FACILITIES
- · LAUNDRY UNITS
- · ABLUTION UNITS
- · COLD ROOMS
- · RECREATION UNITS
- · DISASTER RELIEF HOUSING
- · DORMITORIES
- · LIVING QUARTERS
- · SPORTS COMPLEXES
- · CONVERTED UNITS
- · FULLY WELDED UNITS
- · MOBILE CAMPS
- · FLAT PACKS
- · FEBR BLAST RESISTANT FACILITIES