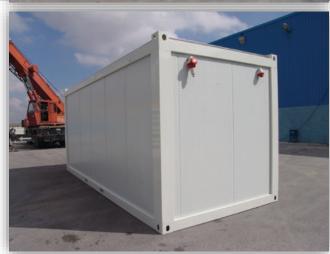

The prefabricated units/shelters serve all types of temporary site camp requirements including converted units, fully welded units and flat packs used as accommodation facilities, offices, kitchen/dining units, recreation facilities, laundry units, labour quarters, drilling/rig camps, dormitories, guard houses, ablution units and relief housing facilities.

Our prefabricated units are produced as high quality and fast erected modular units through advanced solutions and technologies with total quality concept based on total customer satisfaction.

All units have a minimum life expactancy of 10 years. As an advantage of their particular features, units, which may be disassembled, transported and erected elsewhere as many times as needed, are a perfect solution for emergency conditions or situations requiring temporary solutions.