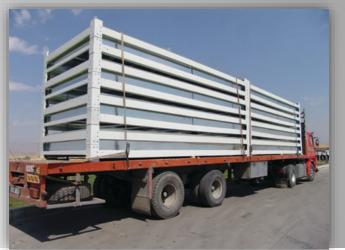

The prefabricated units/shelters serve all types of temporary site camp requirements including converted units, fully welded units and flat packs used as accommodation facilities, offices, kitchen/dining units, recreation facilities, laundry units, labour quarters, drilling/rig camps, dormitories, guard houses, ablution units and relief housing facilities.

Our prefabricated units are produced as high quality and fast erected modular units through advanced solutions and technologies with total quality concept based on total customer satisfaction.

All units have a minimum life expactancy of 10 years. As an advantage of their particular features, units, which may be disassembled, transported and erected elsewhere as many times as needed, are a perfect solution for emergency conditions or situations requiring temporary solutions.