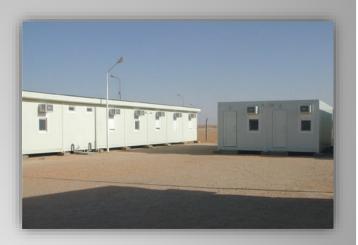

The prefabricated units/shelters serve all types of temporary site camp requirements including converted units, fully welded units and flat packs used as accommodation facilities, offices, kitchen/dining units, recreation facilities, laundry units, labour quarters, drilling/rig camps, dormitories, guard houses, ablution units and relief housing facilities.

Our prefabricated units are produced as high quality and fast erected modular units through advanced solutions and technologies with total quality concept based on total customer satisfaction.

All units have a minimum life expactancy of 10 years. As an advantage of their particular features, units, which may be disassembled, transported and erected elsewhere as many times as needed, are a perfect solution for emergency conditions or situations requiring temporary solutions.