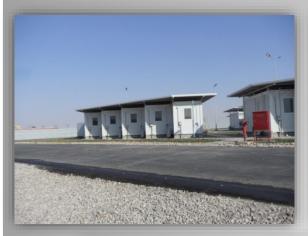

The prefabricated units/shelters serve all types of temporary site camp requirements including converted units, fully welded units and flat packs used as accommodation facilities, offices, kitchen/dining units, recreation facilities, laundry units, labour quarters, drilling/rig camps, dormitories, guard houses, ablution units and relief housing facilities.

Our prefabricated units are produced as high quality and fast erected modular units through advanced solutions and technologies with total quality concept based on total customer satisfaction.

All units have a minimum life expactancy of 10 years. As an advantage of their particular features, units, which may be disassembled, transported and erected elsewhere as many times as needed, are a perfect solution for emergency conditions or situations requiring temporary solutions.