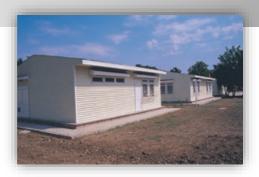

The prefabricated units/shelters serve all types of temporary site camp requirements including converted units, fully welded units and flat packs used as accommodation facilities, offices, kitchen/dining units, recreation facilities, laundry units, labour quarters, drilling/rig camps, dormitories, guard houses, ablution units and relief housing facilities.

Our prefabricated units are produced as high quality and fast erected modular units through advanced solutions and technologies with total quality concept based on total customer satisfaction.

All units have a minimum life expactancy of 10 years. As an advantage of their particular features, units, which may be disassembled, transported and erected elsewhere as many times as needed, are a perfect solution for emergency conditions or situations requiring temporary solutions.