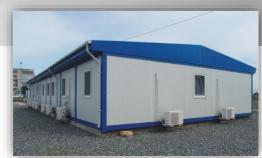

The prefabricated units/shelters serve all types of temporary site camp requirements including converted units, fully welded units and flat packs used as accommodation facilities, offices, kitchen/dining units, recreation facilities, laundry units, labour quarters, drilling/rig camps, dormitories, guard houses, ablution units and relief housing facilities.

Our prefabricated units are produced as high quality and fast erected modular units through advanced solutions and technologies with total quality concept based on total customer satisfaction.

All units have a minimum life expactancy of 10 years. As an advantage of their particular features, units, which may be disassembled, transported and erected elsewhere as many times as needed, are a perfect solution for emergency conditions or situations requiring temporary solutions.