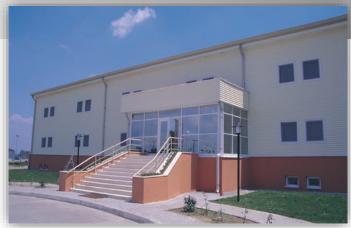

The prefabricated units/shelters serve all types of temporary site camp requirements including converted units, fully welded units and flat packs used as accommodation facilities, offices, kitchen/dining units, recreation facilities, laundry units, labour quarters, drilling/rig camps, dormitories, guard houses, ablution units and relief housing facilities.

Our prefabricated units are produced as high quality and fast erected modular units through advanced solutions and technologies with total quality concept based on total customer satisfaction.

All units have a minimum life expactancy of 10 years. As an advantage of their particular features, units, which may be disassembled, transported and erected elsewhere as many times as needed, are a perfect solution for emergency conditions or situations requiring temporary solutions.