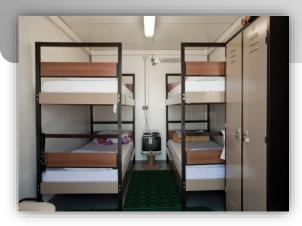

The prefabricated units/shelters serve all types of temporary site camp requirements including converted units, fully welded units and flat packs used as accommodation facilities, offices, kitchen/dining units, recreation facilities, laundry units, labour quarters, drilling/rig camps, dormitories, guard houses, ablution units and relief housing facilities.

#### **SOLUTIONS**:

- · MILITARY CAMPS
- · SITE CAMPS
- · RIG CAMPS
- · ACCOMMODATION
- · OFFICE COMPLEXES
- · SCHOOLS
- · BASIC MEDICAL CENTERS
- · FIRST AID UNITS
- · GYM CENTRES
- · KITCHEN AND DINING FACILITIES
- · RESTAURANTS
- · LABOUR ACCOMODATION
- · SOCIAL FACILITIES
- · LAUNDRY UNITS
- · ABLUTION UNITS
- · COLD ROOMS
- · RECREATION UNITS
- · DISASTER RELIEF HOUSING
- · DORMITORIES
- · LIVING QUARTERS
- · SPORTS COMPLEXES
- · CONVERTED UNITS
- · FULLY WELDED UNITS
- · MOBILE CAMPS
- · FLAT PACKS
- · FEBR BLAST RESISTANT FACILITIES