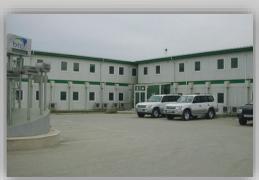

The prefabricated units/shelters serve all types of temporary site camp requirements including converted units, fully welded units and flat packs used as accommodation facilities, offices, kitchen/dining units, recreation facilities, laundry units, labour quarters, drilling/rig camps, dormitories, guard houses, ablution units and relief housing facilities.

Our prefabricated units are produced as high quality and fast erected modular units through advanced solutions and technologies with total quality concept based on total customer satisfaction.

All units have a minimum life expactancy of 10 years. As an advantage of their particular features, units, which may be disassembled, transported and erected elsewhere as many times as needed, are a perfect solution for emergency conditions or situations requiring temporary solutions.