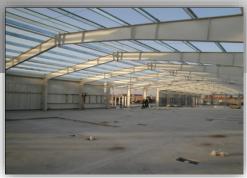

SMART PREFABRIK - ÇELİK YAPI DUKHAN, QATAR ACCOMODATION COMPLEX

AREA 9.754 M2 CLIENT DAMAC

Pre-engineered building is a steel structure built over a structural concept of hot-rolled or built-up steel profiles with cladding materials which is ideal for use in industrial, wide-span lowrise buildings.

Pre-engineered buildings allow our customers to integrate latest technology building components together with traditional building materials such as brick, stone, glass or wood.

Our pre-engineered building solutions meet every objective by high feasability in energy consumption, sustainability, life-span and functionality.

Smart has the capability to supply and erect structural steel for any project according to any international standards and /or specifications.

### **SOLUTIONS:**

- · MANUFACTURING PLANTS,
- · FACTORIES,
- · WAREHOUSES,
- · SPORT COMPLEXES,
- · AUTO SHOWROOMS,
- · SCHOOLS.
- · SHOPPING MALLS,
- · CLINICS AND HOSPITALS,
- · OFFICE COMPLEXES AND BUSINESS CENTERS,
- · EXHIBITION HALLS,
- · SUPERMARKETS
- · OIL AND GAS STATIONS
- · AIRCRAFT HANGARS
- · AIRPORT TERMINAL BUILDINGS
- · ENTERTAINMENT COMPLEXES
- · HOTELS
- · LIVING QUARTERS
- · MONUMENTS,
- · BRIDGES,
- · INDUSTRIAL PLANTS,
- · TOWERS.