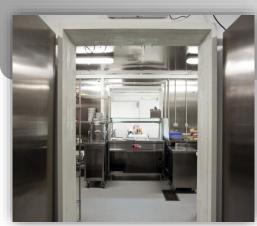

The prefabricated units/shelters serve all types of temporary site camp requirements including converted units, fully welded units and flat packs used as accommodation facilities, offices, kitchen/dining units, recreation facilities, laundry units, labour quarters, drilling/rig camps, dormitories, guard houses, ablution units and relief housing facilities.

#### **SOLUTIONS**:

- · MILITARY CAMPS
- · SITE CAMPS
- · RIG CAMPS
- · ACCOMMODATION
- · OFFICE COMPLEXES
- · SCHOOLS
- · BASIC MEDICAL CENTERS
- · FIRST AID UNITS
- · GYM CENTRES
- · KITCHEN AND DINING FACILITIES
- · RESTAURANTS
- · LABOUR ACCOMODATION
- · SOCIAL FACILITIES
- · LAUNDRY UNITS
- · ABLUTION UNITS
- · COLD ROOMS
- · RECREATION UNITS
- · DISASTER RELIEF HOUSING
- · DORMITORIES
- · LIVING QUARTERS
- · SPORTS COMPLEXES
- · CONVERTED UNITS
- · FULLY WELDED UNITS
- · MOBILE CAMPS
- · FLAT PACKS
- · FEBR BLAST RESISTANT FACILITIES