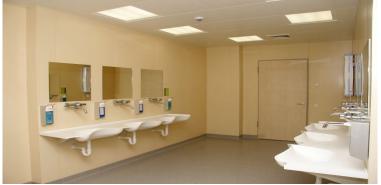

The prefabricated units/shelters serve all types of temporary site camp requirements including converted units, fully welded units and flat packs used as accommodation facilities, offices, kitchen/dining units, recreation facilities, laundry units, labour quarters, drilling/rig camps, dormitories, guard houses, ablution units and relief housing facilities.

Our prefabricated units are produced as high quality and fast erected modular units through advanced solutions and technologies with total quality concept based on total customer satisfaction.

All units have a minimum life expactancy of 10 years. As an advantage of their particular features, units, which may be disassembled, transported and erected elsewhere as many times as needed, are a perfect solution for emergency conditions or situations requiring temporary solutions.