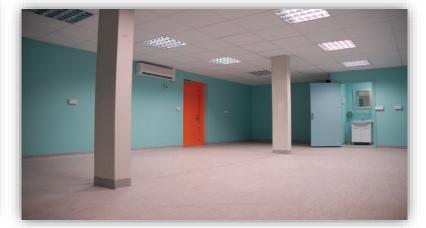

The prefabricated buildings are to be assembled on a concrete foundation or on a prefabricated structural base to save time by site preparation.

The flat exterior surface or pitched roof with numerous color options, integrates aesthetics to the buildings and provides more traditional view to temporary site camps.