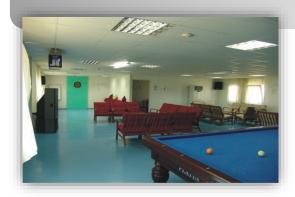

The prefabricated units/shelters serve all types of temporary site camp requirements including converted units, fully welded units and flat packs used as accommodation facilities, offices, kitchen/dining units, recreation facilities, laundry units, labour quarters, drilling/rig camps, dormitories, guard houses, ablution units and relief housing facilities.

Our prefabricated units are produced as high quality and fast erected modular units through advanced solutions and technologies with total quality concept based on total customer satisfaction.

All units have a minimum life expactancy of 10 years. As an advantage of their particular features, units, which may be disassembled, transported and erected elsewhere as many times as needed, are a perfect solution for emergency conditions or situations requiring temporary solutions.