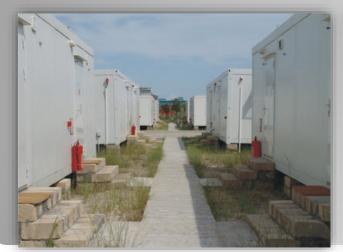

The prefabricated units/shelters serve all types of temporary site camp requirements including converted units, fully welded units and flat packs used as accommodation facilities, offices, kitchen/dining units, recreation facilities, laundry units, labour quarters, drilling/rig camps, dormitories, guard houses, ablution units and relief housing facilities.

Our prefabricated units are produced as high quality and fast erected modular units through advanced solutions and technologies with total quality concept based on total customer satisfaction.

All units have a minimum life expactancy of 10 years. As an advantage of their particular features, units, which may be disassembled, transported and erected elsewhere as many times as needed, are a perfect solution for emergency conditions or situations requiring temporary solutions.