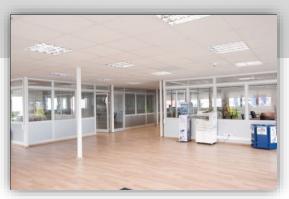

The prefabricated units/shelters serve all types of temporary site camp requirements including converted units, fully welded units and flat packs used as accommodation facilities, offices, kitchen/dining units, recreation facilities, laundry units, labour quarters, drilling/rig camps, dormitories, guard houses, ablution units and relief housing facilities.

Our prefabricated units are produced as high quality and fast erected modular units through advanced solutions and technologies with total quality concept based on total customer satisfaction.

All units have a minimum life expactancy of 10 years. As an advantage of their particular features, units, which may be disassembled, transported and erected elsewhere as many times as needed, are a perfect solution for emergency conditions or situations requiring temporary solutions.

#### **SOLUTIONS**:

- · MILITARY CAMPS
- · SITE CAMPS
- · RIG CAMPS
- · ACCOMMODATION
- · OFFICE COMPLEXES
- · SCHOOLS
- · BASIC MEDICAL CENTERS
- · FIRST AID UNITS
- · GYM CENTRES
- · KITCHEN AND DINING FACILITIES
- · RESTAURANTS
- · LABOUR ACCOMODATION
- · SOCIAL FACILITIES
- · LAUNDRY UNITS
- · ABLUTION UNITS
- · COLD ROOMS
- · RECREATION UNITS
- · DISASTER RELIEF HOUSING
- · DORMITORIES
- · LIVING QUARTERS
- · SPORTS COMPLEXES
- · CONVERTED UNITS
- · FULLY WELDED UNITS
- · MOBILE CAMPS
- · FLAT PACKS
- · FEBR BLAST RESISTANT FACILITIES