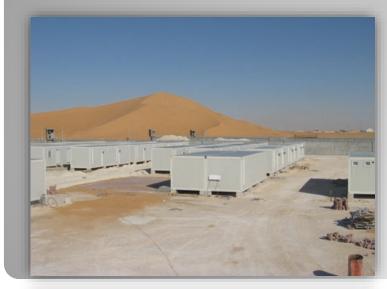

The prefabricated units/shelters serve all types of temporary site camp requirements including converted units, fully welded units and flat packs used as accommodation facilities, offices, kitchen/dining units, recreation facilities, laundry units, labour quarters, drilling/rig camps, dormitories, guard houses, ablution units and relief housing facilities.

Our prefabricated units are produced as high quality and fast erected modular units through advanced solutions and technologies with total quality concept based on total customer satisfaction.

All units have a minimum life expactancy of 10 years. As an advantage of their particular features, units, which may be disassembled, transported and erected elsewhere as many times as needed, are a perfect solution for emergency conditions or situations requiring temporary solutions.