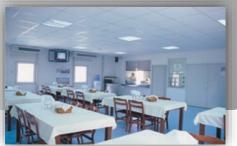

The prefabricated units/shelters serve all types of temporary site camp requirements including converted units, fully welded units and flat packs used as accommodation facilities, offices, kitchen/dining units, recreation facilities, laundry units, labour quarters, drilling/rig camps, dormitories, guard houses, ablution units and relief housing facilities.

#### **SOLUTIONS**:

- · MILITARY CAMPS
- · SITE CAMPS
- · RIG CAMPS
- · ACCOMMODATION
- · OFFICE COMPLEXES
- · SCHOOLS
- · BASIC MEDICAL CENTERS
- · FIRST AID UNITS
- · GYM CENTRES
- · KITCHEN AND DINING FACILITIES
- · RESTAURANTS
- · LABOUR ACCOMODATION
- · SOCIAL FACILITIES
- · LAUNDRY UNITS
- · ABLUTION UNITS
- · COLD ROOMS
- · RECREATION UNITS
- · DISASTER RELIEF HOUSING
- · DORMITORIES
- · LIVING QUARTERS
- · SPORTS COMPLEXES
- · CONVERTED UNITS
- · FULLY WELDED UNITS
- · MOBILE CAMPS
- · FLAT PACKS
- · FEBR BLAST RESISTANT FACILITIES