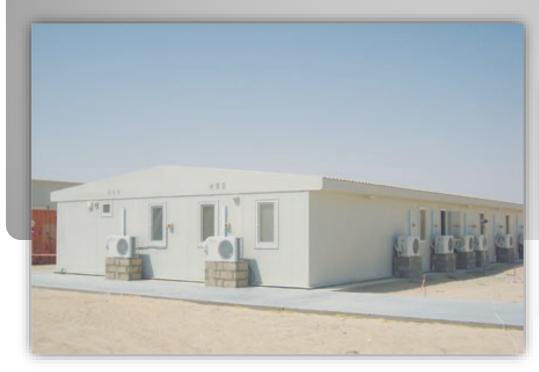

The prefabricated units/shelters serve all types of temporary site camp requirements including converted units, fully welded units and flat packs used as accommodation facilities, offices, kitchen/dining units, recreation facilities, laundry units, labour quarters, drilling/rig camps, dormitories, guard houses, ablution units and relief housing facilities.

Our prefabricated units are produced as high quality and fast erected modular units through advanced solutions and technologies with total quality concept based on total customer satisfaction.

All units have a minimum life expactancy of 10 years. As an advantage of their particular features, units, which may be disassembled, transported and erected elsewhere as many times as needed, are a perfect solution for emergency conditions or situations requiring temporary solutions.