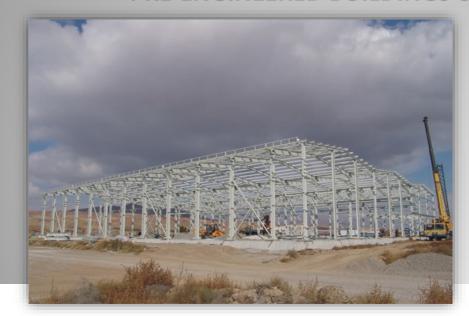

SMART PREFABRIK - ÇELİK YAPI DUKHAN, QATAR ACCOMODATION COMPLEX

AREA 9.754 M2 CLIENT DAMAC

Pre-engineered building is a steel structure built over a structural concept of hot-rolled or built-up steel profiles with cladding materials which is ideal for use in industrial, wide-span lowrise buildings.

Pre-engineered buildings allow our customers to integrate latest technology building components together with traditional building materials such as brick, stone, glass or wood.

Our pre-engineered building solutions meet every objective by high feasability in energy consumption, sustainability, life-span and functionality.