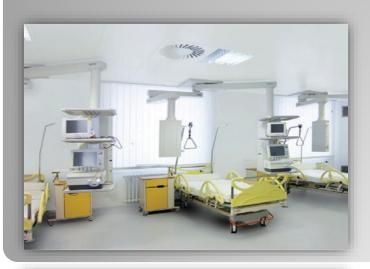

PENZA, RUSSIAN FEDERATION CARDIOLOGY HOSPITAL

AREA 6.646 M2

PENZA, RUSSIAN FEDERATION CARDIOLOGY HOSPITAL

AREA 6.646 M2

PENZA, RUSSIAN FEDERATION CARDIOLOGY HOSPITAL

AREA 6.646 M2

AREA 6.646 M2

SMOLENSK, RUSSIAN FEDERATION CARDIO SURGERY HOSPITAL

AREA 11.700 m2

CLENT FOR RUSSIAN MINISTRY OF HEALTH

SMOLENSK, RUSSIAN FEDERATION CARDIO SURGERY HOSPITAL

AREA 11.700 m2

CLENT FOR RUSSIAN MINISTRY OF HEALTH

SMOLENSK, RUSSIAN FEDERATION CARDIO SURGERY HOSPITAL

AREA 11.700 m2

CLENT FOR RUSSIAN MINISTRY OF HEALTH

PREFABRİK - ÇELİK YAPI

ABU DHABI, UAE
NEW YORK UNIVERSITY, INTERIM FACILITY

AREA 7.000 M2

CLIENT CPC CO. INC. FOR MUBADALA

ABU DHABI, UAE
NEW YORK UNIVERSITY, INTERIM FACILITY