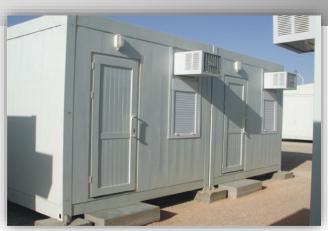

The prefabricated units/shelters serve all types of temporary site camp requirements including converted units, fully welded units and flat packs used as accommodation facilities, offices, kitchen/dining units, recreation facilities, laundry units, labour quarters, drilling/rig camps, dormitories, guard houses, ablution units and relief housing facilities.

Our prefabricated units are produced as high quality and fast erected modular units through advanced solutions and technologies with total quality concept based on total customer satisfaction.

All units have a minimum life expactancy of 10 years. As an advantage of their particular features, units, which may be disassembled, transported and erected elsewhere as many times as needed, are a perfect solution for emergency conditions or situations requiring temporary solutions.