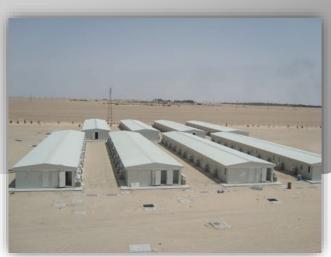

The prefabricated units/shelters serve all types of temporary site camp requirements including converted units, fully welded units and flat packs used as accommodation facilities, offices, kitchen/dining units, recreation facilities, laundry units, labour quarters, drilling/rig camps, dormitories, guard houses, ablution units and relief housing facilities.

Our prefabricated units are produced as high quality and fast erected modular units through advanced solutions and technologies with total quality concept based on total customer satisfaction.

All units have a minimum life expactancy of 10 years. As an advantage of their particular features, units, which may be disassembled, transported and erected elsewhere as many times as needed, are a perfect solution for emergency conditions or situations requiring temporary solutions.