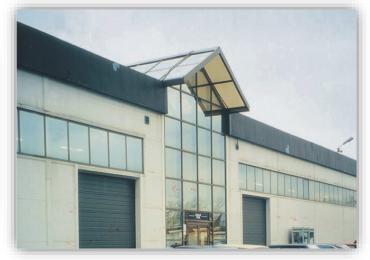

SMART PREFABRIK - ÇELİK YAPI DUKHAN, QATAR ACCOMODATION COMPLEX

AREA 9.754 M2 CLIENT DAMAC

Pre-engineered building is a steel structure built over a structural concept of hot-rolled or built-up steel profiles with cladding materials which is ideal for use in industrial, wide-span lowrise buildings.

Pre-engineered buildings allow our customers to integrate latest technology building components together with traditional building materials such as brick, stone, glass or wood.

Our pre-engineered building solutions meet every objective by high feasability in energy consumption, sustainability, life-span and functionality.