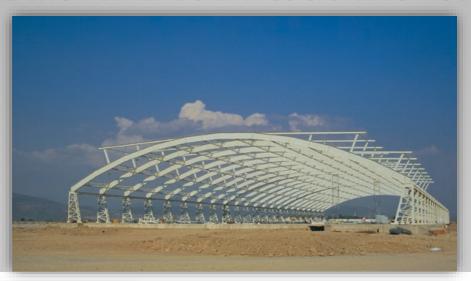

SMART PREFABRIK - ÇELİK YAPI DUKHAN, QATAR ACCOMODATION COMPLEX

AREA 9.754 M2 CLIENT DAMAC

Pre-engineered building is a steel structure built over a structural concept of hot-rolled or built-up steel profiles with cladding materials which is ideal for use in industrial, wide-span lowrise buildings.

Pre-engineered buildings allow our customers to integrate latest technology building components together with traditional building materials such as brick, stone, glass or wood.

Our pre-engineered building solutions meet every objective by high feasability in energy consumption, sustainability, life-span and functionality.

Smart has the capability to supply and erect structural steel for any project according to any international standards and /or specifications.