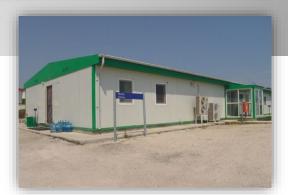

The prefabricated units/shelters serve all types of temporary site camp requirements including converted units, fully welded units and flat packs used as accommodation facilities, offices, kitchen/dining units, recreation facilities, laundry units, labour quarters, drilling/rig camps, dormitories, guard houses, ablution units and relief housing facilities.

Our prefabricated units are produced as high quality and fast erected modular units through advanced solutions and technologies with total quality concept based on total customer satisfaction.

All units have a minimum life expactancy of 10 years. As an advantage of their particular features, units, which may be disassembled, transported and erected elsewhere as many times as needed, are a perfect solution for emergency conditions or situations requiring temporary solutions.