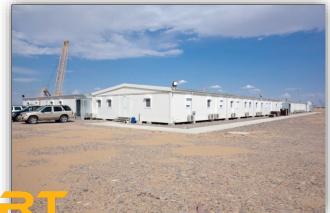

The prefabricated units/shelters serve all types of temporary site camp requirements including converted units, fully welded units and flat packs used as accommodation facilities, offices, kitchen/dining units, recreation facilities, laundry units, labour quarters, drilling/rig camps, dormitories, guard houses, ablution units and relief housing facilities.

Our prefabricated units are produced as high quality and fast erected modular units through advanced solutions and technologies with total quality concept based on total customer satisfaction.

All units have a minimum life expactancy of 10 years. As an advantage of their particular features, units, which may be disassembled, transported and erected elsewhere as many times as needed, are a perfect solution for emergency conditions or situations requiring temporary solutions.