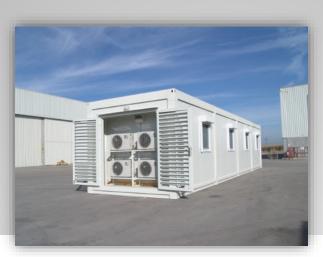

The prefabricated units/shelters serve all types of temporary site camp requirements including converted units, fully welded units and flat packs used as accommodation facilities, offices, kitchen/dining units, recreation facilities, laundry units, labour quarters, drilling/rig camps, dormitories, guard houses, ablution units and relief housing facilities.

Our prefabricated units are produced as high quality and fast erected modular units through advanced solutions and technologies with total quality concept based on total customer satisfaction.

All units have a minimum life expactancy of 10 years. As an advantage of their particular features, units, which may be disassembled, transported and erected elsewhere as many times as needed, are a perfect solution for emergency conditions or situations requiring temporary solutions.