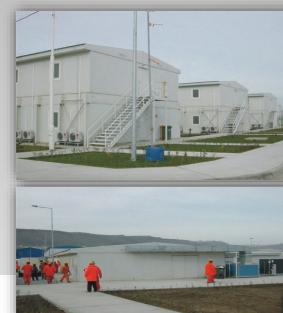

The prefabricated units/shelters serve all types of temporary site camp requirements including converted units, fully welded units and flat packs used as accommodation facilities, offices, kitchen/dining units, recreation facilities, laundry units, labour quarters, drilling/rig camps, dormitories, guard houses, ablution units and relief housing facilities.

Our prefabricated units are produced as high quality and fast erected modular units through advanced solutions and technologies with total quality concept based on total customer satisfaction.

All units have a minimum life expactancy of 10 years. As an advantage of their particular features, units, which may be disassembled, transported and erected elsewhere as many times as needed, are a perfect solution for emergency conditions or situations requiring temporary solutions.