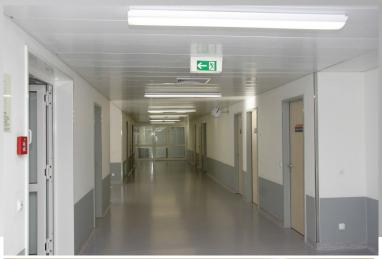

The prefabricated units/shelters serve all types of temporary site camp requirements including converted units, fully welded units and flat packs used as accommodation facilities, offices, kitchen/dining units, recreation facilities, laundry units, labour quarters, drilling/rig camps, dormitories, guard houses, ablution units and relief housing facilities.

Our prefabricated units are produced as high quality and fast erected modular units through advanced solutions and technologies with total quality concept based on total customer satisfaction.

All units have a minimum life expactancy of 10 years. As an advantage of their particular features, units, which may be disassembled, transported and erected elsewhere as many times as needed, are a perfect solution for emergency conditions or situations requiring temporary solutions.