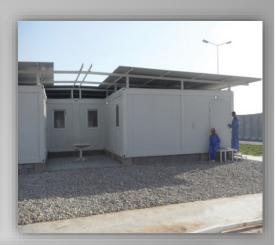

The prefabricated units/shelters serve all types of temporary site camp requirements including converted units, fully welded units and flat packs used as accommodation facilities, offices, kitchen/dining units, recreation facilities, laundry units, labour quarters, drilling/rig camps, dormitories, guard houses, ablution units and relief housing facilities.

Our prefabricated units are produced as high quality and fast erected modular units through advanced solutions and technologies with total quality concept based on total customer satisfaction.

All units have a minimum life expactancy of 10 years. As an advantage of their particular features, units, which may be disassembled, transported and erected elsewhere as many times as needed, are a perfect solution for emergency conditions or situations requiring temporary solutions.