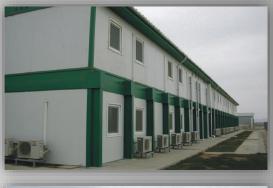

The prefabricated units/shelters serve all types of temporary site camp requirements including converted units, fully welded units and flat packs used as accommodation facilities, offices, kitchen/dining units, recreation facilities, laundry units, labour quarters, drilling/rig camps, dormitories, guard houses, ablution units and relief housing facilities.

Our prefabricated units are produced as high quality and fast erected modular units through advanced solutions and technologies with total quality concept based on total customer satisfaction.

All units have a minimum life expactancy of 10 years. As an advantage of their particular features, units, which may be disassembled, transported and erected elsewhere as many times as needed, are a perfect solution for emergency conditions or situations requiring temporary solutions.