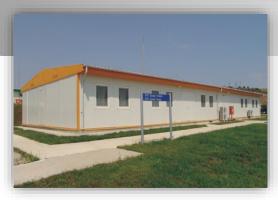

The prefabricated units/shelters serve all types of temporary site camp requirements including converted units, fully welded units and flat packs used as accommodation facilities, offices, kitchen/dining units, recreation facilities, laundry units, labour quarters, drilling/rig camps, dormitories, guard houses, ablution units and relief housing facilities.

Our prefabricated units are produced as high quality and fast erected modular units through advanced solutions and technologies with total quality concept based on total customer satisfaction.

All units have a minimum life expactancy of 10 years. As an advantage of their particular features, units, which may be disassembled, transported and erected elsewhere as many times as needed, are a perfect solution for emergency conditions or situations requiring temporary solutions.