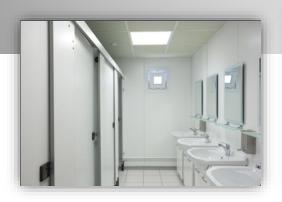

The prefabricated units/shelters serve all types of temporary site camp requirements including converted units, fully welded units and flat packs used as accommodation facilities, offices, kitchen/dining units, recreation facilities, laundry units, labour quarters, drilling/rig camps, dormitories, guard houses, ablution units and relief housing facilities.

#### **SOLUTIONS**:

- · MILITARY CAMPS
- · SITE CAMPS
- · RIG CAMPS
- · ACCOMMODATION
- · OFFICE COMPLEXES
- · SCHOOLS
- · BASIC MEDICAL CENTERS
- · FIRST AID UNITS
- · GYM CENTRES
- · KITCHEN AND DINING FACILITIES
- · RESTAURANTS
- · LABOUR ACCOMODATION
- · SOCIAL FACILITIES
- · LAUNDRY UNITS
- · ABLUTION UNITS
- · COLD ROOMS
- · RECREATION UNITS
- · DISASTER RELIEF HOUSING
- · DORMITORIES
- · LIVING QUARTERS
- · SPORTS COMPLEXES
- · CONVERTED UNITS
- · FULLY WELDED UNITS
- · MOBILE CAMPS
- · FLAT PACKS
- · FEBR BLAST RESISTANT FACILITIES