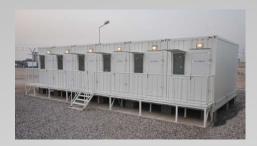

The prefabricated units/shelters serve all types of temporary site camp requirements including converted units, fully welded units and flat packs used as accommodation facilities, offices, kitchen/dining units, recreation facilities, laundry units, labour quarters, drilling/rig camps, dormitories, guard houses, ablution units and relief housing facilities.

Our prefabricated units are produced as high quality and fast erected modular units through advanced solutions and technologies with total quality concept based on total customer satisfaction.

All units have a minimum life expactancy of 10 years. As an advantage of their particular features, units, which may be disassembled, transported and erected elsewhere as many times as needed, are a perfect solution for emergency conditions or situations requiring temporary solutions.