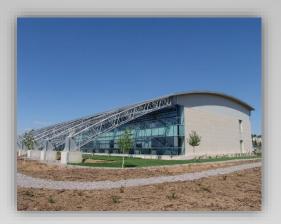

SMART PREFABRIK - ÇELİK YAPI DUKHAN, QATAR ACCOMODATION COMPLEX

AREA 9.754 M2 CLIENT DAMAC

Pre-engineered building is a steel structure built over a structural concept of hot-rolled or built-up steel profiles with cladding materials which is ideal for use in industrial, wide-span lowrise buildings.

Pre-engineered buildings allow our customers to integrate latest technology building components together with traditional building materials such as brick, stone, glass or wood.

Our pre-engineered building solutions meet every objective by high feasability in energy consumption, sustainability, life-span and functionality.

Smart has the capability to supply and erect structural steel for any project according to any international standards and /or specifications.