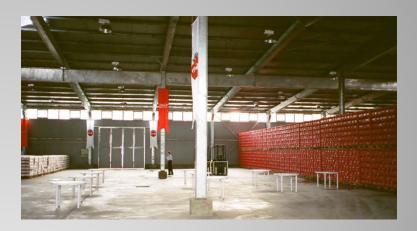

AREA 23.900 M2 CLIENT GAP CO. INC.

KAACHKA, TURKMENISTAN TEXTILE FACTORY

AREA CLIENT 22.600 M2 GAP CO. INC.

GALATI, ROMANIA COCA-COLA BOTTLING PLANT

AREA 10.600 M2

CLIENT OZEKSIM CO. INC.

BAKU, AZERBAIJAN
CONSTRUCTION MACHINERY PRODUCTION PLANT