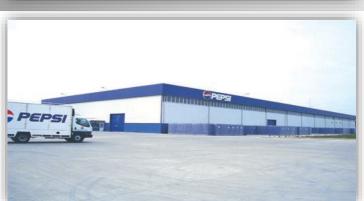

AREA 6.540 M2 CLIENT E.T. CO. INC.

BAKU, AZERBAIJAN PEPSI BOTTLING PLANT

AREA 8.141 M2

CLIENT APEKS CO. INC.