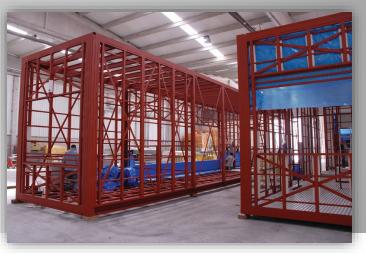

The prefabricated units/shelters serve all types of temporary site camp requirements including converted units, fully welded units and flat packs used as accommodation facilities, offices, kitchen/dining units, recreation facilities, laundry units, labour quarters, drilling/rig camps, dormitories, guard houses, ablution units and relief housing facilities.

Our prefabricated units are produced as high quality and fast erected modular units through advanced solutions and technologies with total quality concept based on total customer satisfaction.

All units have a minimum life expactancy of 10 years. As an advantage of their particular features, units, which may be disassembled, transported and erected elsewhere as many times as needed, are a perfect solution for emergency conditions or situations requiring temporary solutions.