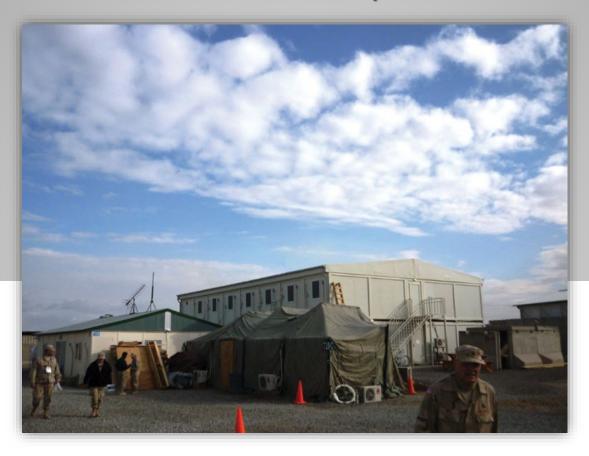

The prefabricated units/shelters serve all types of temporary site camp requirements including converted units, fully welded units and flat packs used as accommodation facilities, offices, kitchen/dining units, recreation facilities, laundry units, labour quarters, drilling/rig camps, dormitories, guard houses, ablution units and relief housing facilities.

#### **SOLUTIONS**:

- · MILITARY CAMPS
- · SITE CAMPS
- · RIG CAMPS
- · ACCOMMODATION
- · OFFICE COMPLEXES
- · SCHOOLS
- · BASIC MEDICAL CENTERS
- · FIRST AID UNITS
- · GYM CENTRES
- · KITCHEN AND DINING FACILITIES
- · RESTAURANTS
- · LABOUR ACCOMODATION
- · SOCIAL FACILITIES
- · LAUNDRY UNITS
- · ABLUTION UNITS
- · COLD ROOMS
- · RECREATION UNITS
- · DISASTER RELIEF HOUSING
- · DORMITORIES
- · LIVING QUARTERS
- · SPORTS COMPLEXES
- · CONVERTED UNITS
- · FULLY WELDED UNITS
- · MOBILE CAMPS
- · FLAT PACKS
- · FEBR BLAST RESISTANT FACILITIES