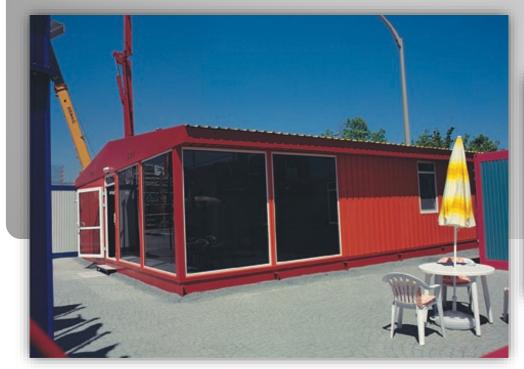

The prefabricated units/shelters serve all types of temporary site camp requirements including converted units, fully welded units and flat packs used as accommodation facilities, offices, kitchen/dining units, recreation facilities, laundry units, labour quarters, drilling/rig camps, dormitories, guard houses, ablution units and relief housing facilities.

Our prefabricated units are produced as high quality and fast erected modular units through advanced solutions and technologies with total quality concept based on total customer satisfaction.

All units have a minimum life expactancy of 10 years. As an advantage of their particular features, units, which may be disassembled, transported and erected elsewhere as many times as needed, are a perfect solution for emergency conditions or situations requiring temporary solutions.