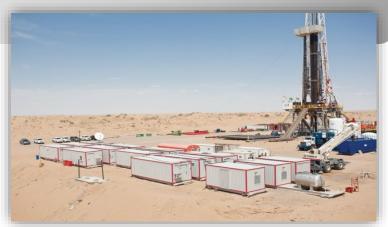

The prefabricated units/shelters serve all types of temporary site camp requirements including converted units, fully welded units and flat packs used as accommodation facilities, offices, kitchen/dining units, recreation facilities, laundry units, labour quarters, drilling/rig camps, dormitories, guard houses, ablution units and relief housing facilities.

Our prefabricated units are produced as high quality and fast erected modular units through advanced solutions and technologies with total quality concept based on total customer satisfaction.

All units have a minimum life expactancy of 10 years. As an advantage of their particular features, units, which may be disassembled, transported and erected elsewhere as many times as needed, are a perfect solution for emergency conditions or situations requiring temporary solutions.