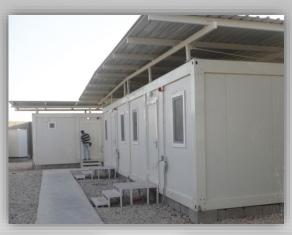

The prefabricated units/shelters serve all types of temporary site camp requirements including converted units, fully welded units and flat packs used as accommodation facilities, offices, kitchen/dining units, recreation facilities, laundry units, labour quarters, drilling/rig camps, dormitories, guard houses, ablution units and relief housing facilities.

Our prefabricated units are produced as high quality and fast erected modular units through advanced solutions and technologies with total quality concept based on total customer satisfaction.

All units have a minimum life expactancy of 10 years. As an advantage of their particular features, units, which may be disassembled, transported and erected elsewhere as many times as needed, are a perfect solution for emergency conditions or situations requiring temporary solutions.