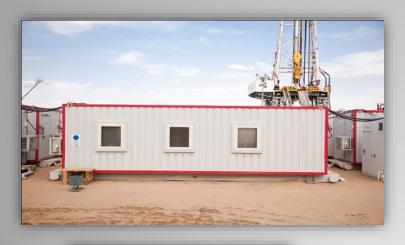

The prefabricated units/shelters serve all types of temporary site camp requirements including converted units, fully welded units and flat packs used as accommodation facilities, offices, kitchen/dining units, recreation facilities, laundry units, labour quarters, drilling/rig camps, dormitories, guard houses, ablution units and relief housing facilities.

Our prefabricated units are produced as high quality and fast erected modular units through advanced solutions and technologies with total quality concept based on total customer satisfaction.

All units have a minimum life expactancy of 10 years. As an advantage of their particular features, units, which may be disassembled, transported and erected elsewhere as many times as needed, are a perfect solution for emergency conditions or situations requiring temporary solutions.