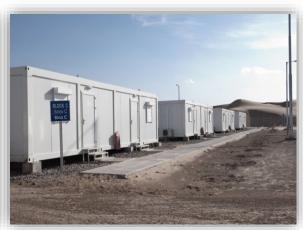

The prefabricated units/shelters serve all types of temporary site camp requirements including converted units, fully welded units and flat packs used as accommodation facilities, offices, kitchen/dining units, recreation facilities, laundry units, labour quarters, drilling/rig camps, dormitories, guard houses, ablution units and relief housing facilities.

Our prefabricated units are produced as high quality and fast erected modular units through advanced solutions and technologies with total quality concept based on total customer satisfaction.

All units have a minimum life expactancy of 10 years. As an advantage of their particular features, units, which may be disassembled, transported and erected elsewhere as many times as needed, are a perfect solution for emergency conditions or situations requiring temporary solutions.