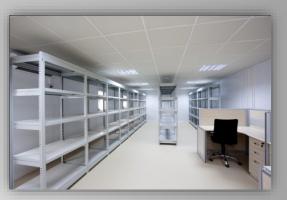

The prefabricated units/shelters serve all types of temporary site camp requirements including converted units, fully welded units and flat packs used as accommodation facilities, offices, kitchen/dining units, recreation facilities, laundry units, labour quarters, drilling/rig camps, dormitories, guard houses, ablution units and relief housing facilities.

Our prefabricated units are produced as high quality and fast erected modular units through advanced solutions and technologies with total quality concept based on total customer satisfaction.

All units have a minimum life expactancy of 10 years. As an advantage of their particular features, units, which may be disassembled, transported and erected elsewhere as many times as needed, are a perfect solution for emergency conditions or situations requiring temporary solutions.