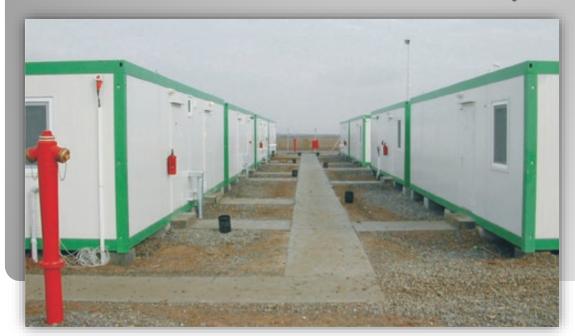

The prefabricated units/shelters serve all types of temporary site camp requirements including converted units, fully welded units and flat packs used as accommodation facilities, offices, kitchen/dining units, recreation facilities, laundry units, labour quarters, drilling/rig camps, dormitories, guard houses, ablution units and relief housing facilities.

Our prefabricated units are produced as high quality and fast erected modular units through advanced solutions and technologies with total quality concept based on total customer satisfaction.

All units have a minimum life expactancy of 10 years. As an advantage of their particular features, units, which may be disassembled, transported and erected elsewhere as many times as needed, are a perfect solution for emergency conditions or situations requiring temporary solutions.