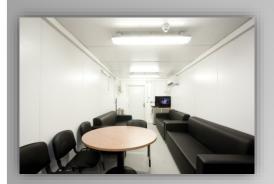

The prefabricated units/shelters serve all types of temporary site camp requirements including converted units, fully welded units and flat packs used as accommodation facilities, offices, kitchen/dining units, recreation facilities, laundry units, labour quarters, drilling/rig camps, dormitories, guard houses, ablution units and relief housing facilities.

Our prefabricated units are produced as high quality and fast erected modular units through advanced solutions and technologies with total quality concept based on total customer satisfaction.

All units have a minimum life expactancy of 10 years. As an advantage of their particular features, units, which may be disassembled, transported and erected elsewhere as many times as needed, are a perfect solution for emergency conditions or situations requiring temporary solutions.