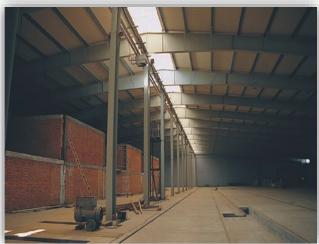

SMART PREFABRIK - ÇELİK YAPI DUKHAN, QATAR ACCOMODATION COMPLEX

AREA 9.754 M2 CLIENT DAMAC

Pre-engineered building is a steel structure built over a structural concept of hot-rolled or built-up steel profiles with cladding materials which is ideal for use in industrial, wide-span lowrise buildings.

Pre-engineered buildings allow our customers to integrate latest technology building components together with traditional building materials such as brick, stone, glass or wood.

Our pre-engineered building solutions meet every objective by high feasability in energy consumption, sustainability, life-span and functionality.

Smart has the capability to supply and erect structural steel for any project according to any international standards and /or specifications.