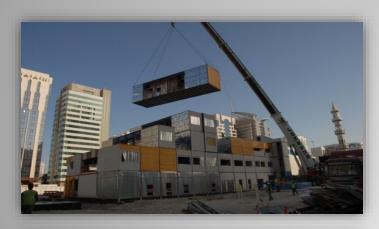

#### **MODULAR READY BUILDINGS**

Modular construction involves the manufacturing of a building off-site in a quality controlled factory setting. The steel-framed modules are fitted with MEP fittings, doors, windows and internal finishes before they leave our plants. The modules are then delivered to the construction site, where they are craned onto preprepared foundations in just a few days, saving time, money and reducing on-site disruption.

Modular Construction is a resource-efficient, off-site delivery method to construct code-compliant buildings in a quality-controlled setting. All of this results in a quality product, quickly and safely built, environmentally sustainable in terms of waste, site-disruption, and reduced transportation emissions.

Modular construction is a process not a product. Whether for temporary or permanent application, the building is built in three-dimensional sections (or modules) in a controlled production environment to your specifications. While your building is being manufactured, the construction site can be prepared by development teams, permits obtained, foundations installed, and utilities brought in.