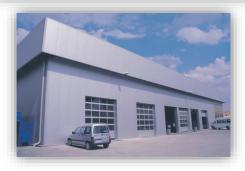

SMART PREFABRIK - ÇELİK YAPI DUKHAN, QATAR ACCOMODATION COMPLEX

AREA 9.754 M2 CLIENT DAMAC

Pre-engineered building is a steel structure built over a structural concept of hot-rolled or built-up steel profiles with cladding materials which is ideal for use in industrial, wide-span lowrise buildings.