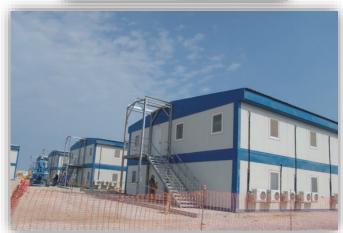

The prefabricated units/shelters serve all types of temporary site camp requirements including converted units, fully welded units and flat packs used as accommodation facilities, offices, kitchen/dining units, recreation facilities, laundry units, labour quarters, drilling/rig camps, dormitories, guard houses, ablution units and relief housing facilities.

Our prefabricated units are produced as high quality and fast erected modular units through advanced solutions and technologies with total quality concept based on total customer satisfaction.

All units have a minimum life expactancy of 10 years. As an advantage of their particular features, units, which may be disassembled, transported and erected elsewhere as many times as needed, are a perfect solution for emergency conditions or situations requiring temporary solutions.