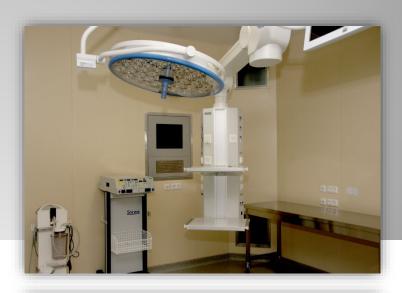

PENZA, RUSSIAN FEDERATION CARDIOLOGY HOSPITAL

AREA 6.646 M2

PENZA, RUSSIAN FEDERATION CARDIOLOGY HOSPITAL

AREA 6.646 M2

PENZA, RUSSIAN FEDERATION CARDIOLOGY HOSPITAL

AREA 6.646 M2

AREA 6.646 M2

SMOLENSK, RUSSIAN FEDERATION CARDIO SURGERY HOSPITAL

AREA 11.700 m2

CLENT FOR RUSSIAN MINISTRY OF HEALTH

SMOLENSK, RUSSIAN FEDERATION CARDIO SURGERY HOSPITAL

AREA 11.700 m2

CLENT FOR RUSSIAN MINISTRY OF HEALTH

SMOLENSK, RUSSIAN FEDERATION CARDIO SURGERY HOSPITAL

AREA 11.700 m2

CLENT FOR RUSSIAN MINISTRY OF HEALTH

PREFABRİK - ÇELİK YAPI

ABU DHABI, UAE
NEW YORK UNIVERSITY, INTERIM FACILITY

AREA 7.000 M2

CLIENT CPC CO. INC. FOR MUBADALA

ABU DHABI, UAE
NEW YORK UNIVERSITY, INTERIM FACILITY