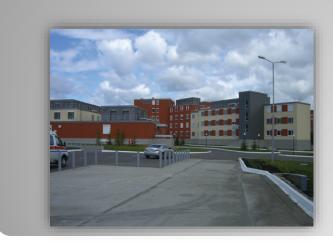

#### **MODULAR READY BUILDINGS**

Modular construction involves the manufacturing of a building off-site in a quality controlled factory setting. The steel-framed modules are fitted with MEP fittings, doors, windows and internal finishes before they leave our plants. The modules are then delivered to the construction site, where they are craned onto preprepared foundations in just a few days, saving time, money and reducing on-site disruption.

Modular Construction is a resource-efficient, off-site delivery method to construct code-compliant buildings in a quality-controlled setting. All of this results in a quality product, quickly and safely built, environmentally sustainable in terms of waste, site-disruption, and reduced transportation emissions.

Modular construction is a process not a product. Whether for temporary or permanent application, the building is built in three-dimensional sections (or modules) in a controlled production environment to your specifications. While your building is being manufactured, the construction site can be prepared by development teams, permits obtained, foundations installed, and utilities brought in.