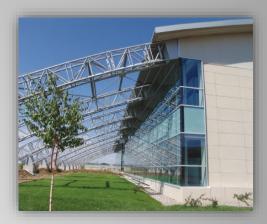

SMART PREFABRIK - ÇELİK YAPI DUKHAN, QATAR ACCOMODATION COMPLEX

AREA 9.754 M2 CLIENT DAMAC

Pre-engineered building is a steel structure built over a structural concept of hot-rolled or built-up steel profiles with cladding materials which is ideal for use in industrial, wide-span lowrise buildings.

Pre-engineered buildings allow our customers to integrate latest technology building components together with traditional building materials such as brick, stone, glass or wood.

Our pre-engineered building solutions meet every objective by high feasability in energy consumption, sustainability, life-span and functionality.

Smart has the capability to supply and erect structural steel for any project according to any international standards and /or specifications.