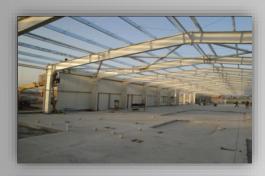

SMART PREFABRIK - ÇELİK YAPI DUKHAN, QATAR ACCOMODATION COMPLEX

AREA 9.754 M2 CLIENT DAMAC

Pre-engineered building is a steel structure built over a structural concept of hot-rolled or built-up steel profiles with cladding materials which is ideal for use in industrial, wide-span lowrise buildings.

Pre-engineered buildings allow our customers to integrate latest technology building components together with traditional building materials such as brick, stone, glass or wood.

Our pre-engineered building solutions meet every objective by high feasability in energy consumption, sustainability, life-span and functionality.

Smart has the capability to supply and erect structural steel for any project according to any international standards and /or specifications.

### **SOLUTIONS:**

- · MANUFACTURING PLANTS,
- · FACTORIES,
- · WAREHOUSES,
- · SPORT COMPLEXES,
- · AUTO SHOWROOMS,
- · SCHOOLS.
- · SHOPPING MALLS,
- · CLINICS AND HOSPITALS,
- · OFFICE COMPLEXES AND BUSINESS CENTERS,
- · EXHIBITION HALLS,
- · SUPERMARKETS
- · OIL AND GAS STATIONS
- · AIRCRAFT HANGARS
- · AIRPORT TERMINAL BUILDINGS
- · ENTERTAINMENT COMPLEXES
- · HOTELS
- · LIVING QUARTERS
- · MONUMENTS,
- · BRIDGES,
- · INDUSTRIAL PLANTS,
- · TOWERS.