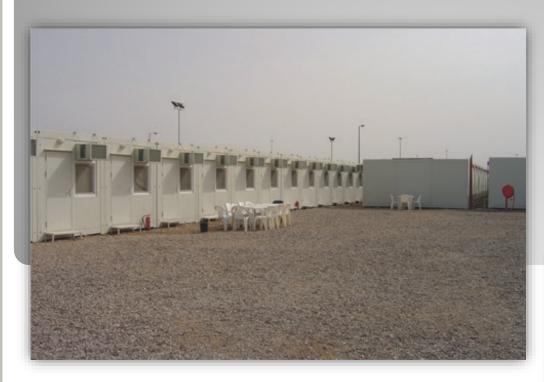

The prefabricated units/shelters serve all types of temporary site camp requirements including converted units, fully welded units and flat packs used as accommodation facilities, offices, kitchen/dining units, recreation facilities, laundry units, labour quarters, drilling/rig camps, dormitories, guard houses, ablution units and relief housing facilities.

Our prefabricated units are produced as high quality and fast erected modular units through advanced solutions and technologies with total quality concept based on total customer satisfaction.

All units have a minimum life expactancy of 10 years. As an advantage of their particular features, units, which may be disassembled, transported and erected elsewhere as many times as needed, are a perfect solution for emergency conditions or situations requiring temporary solutions.