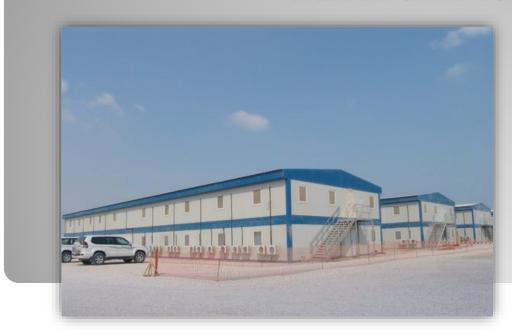

The prefabricated units/shelters serve all types of temporary site camp requirements including converted units, fully welded units and flat packs used as accommodation facilities, offices, kitchen/dining units, recreation facilities, laundry units, labour quarters, drilling/rig camps, dormitories, guard houses, ablution units and relief housing facilities.

Our prefabricated units are produced as high quality and fast erected modular units through advanced solutions and technologies with total quality concept based on total customer satisfaction.

All units have a minimum life expactancy of 10 years. As an advantage of their particular features, units, which may be disassembled, transported and erected elsewhere as many times as needed, are a perfect solution for emergency conditions or situations requiring temporary solutions.