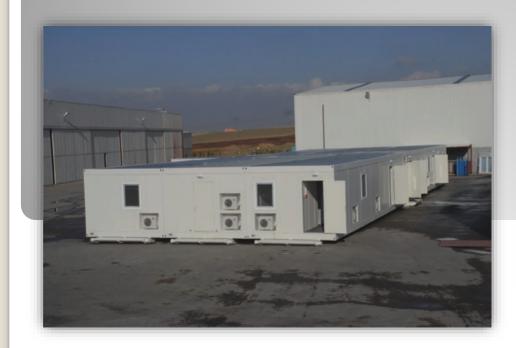

The prefabricated units/shelters serve all types of temporary site camp requirements including converted units, fully welded units and flat packs used as accommodation facilities, offices, kitchen/dining units, recreation facilities, laundry units, labour quarters, drilling/rig camps, dormitories, guard houses, ablution units and relief housing facilities.

Our prefabricated units are produced as high quality and fast erected modular units through advanced solutions and technologies with total quality concept based on total customer satisfaction.

All units have a minimum life expactancy of 10 years. As an advantage of their particular features, units, which may be disassembled, transported and erected elsewhere as many times as needed, are a perfect solution for emergency conditions or situations requiring temporary solutions.