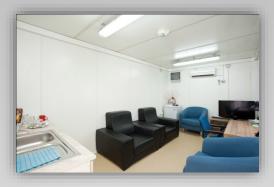

The prefabricated units/shelters serve all types of temporary site camp requirements including converted units, fully welded units and flat packs used as accommodation facilities, offices, kitchen/dining units, recreation facilities, laundry units, labour quarters, drilling/rig camps, dormitories, guard houses, ablution units and relief housing facilities.