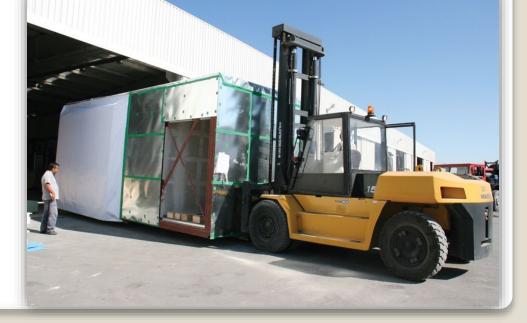

The prefabricated units/shelters serve all types of temporary site camp requirements including converted units, fully welded units and flat packs used as accommodation facilities, offices, kitchen/dining units, recreation facilities, laundry units, labour quarters, drilling/rig camps, dormitories, guard houses, ablution units and relief housing facilities.

Our prefabricated units are produced as high quality and fast erected modular units through advanced solutions and technologies with total quality concept based on total customer satisfaction.

All units have a minimum life expactancy of 10 years. As an advantage of their particular features, units, which may be disassembled, transported and erected elsewhere as many times as needed, are a perfect solution for emergency conditions or situations requiring temporary solutions.