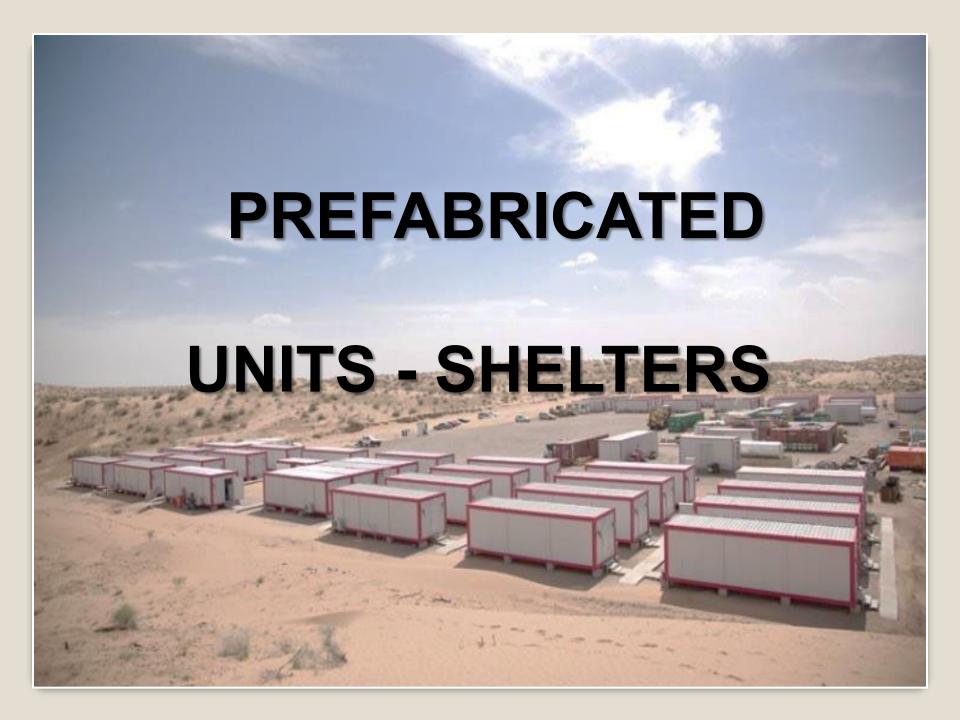

The prefabricated units/shelters serve all types of temporary site camp requirements including converted units, fully welded units and flat packs used as accommodation facilities, offices, kitchen/dining units, recreation facilities, laundry units, labour quarters, drilling/rig camps, dormitories, guard houses, ablution units and relief housing facilities.

Our prefabricated units are produced as high quality and fast erected modular units through advanced solutions and technologies with total quality concept based on total customer satisfaction.

All units have a minimum life expactancy of 10 years. As an advantage of their particular features, units, which may be disassembled, transported and erected elsewhere as many times as needed, are a perfect solution for emergency conditions or situations requiring temporary solutions.