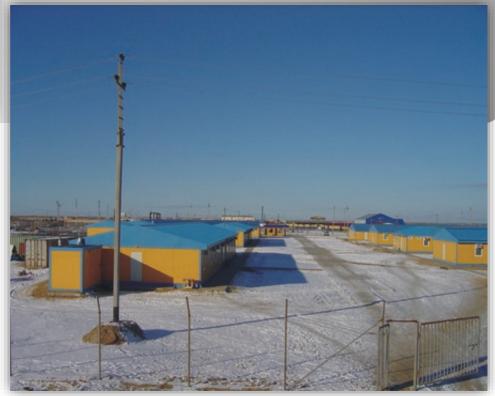

The prefabricated units/shelters serve all types of temporary site camp requirements including converted units, fully welded units and flat packs used as accommodation facilities, offices, kitchen/dining units, recreation facilities, laundry units, labour quarters, drilling/rig camps, dormitories, guard houses, ablution units and relief housing facilities.

Our prefabricated units are produced as high quality and fast erected modular units through advanced solutions and technologies with total quality concept based on total customer satisfaction.

All units have a minimum life expactancy of 10 years. As an advantage of their particular features, units, which may be disassembled, transported and erected elsewhere as many times as needed, are a perfect solution for emergency conditions or situations requiring temporary solutions.