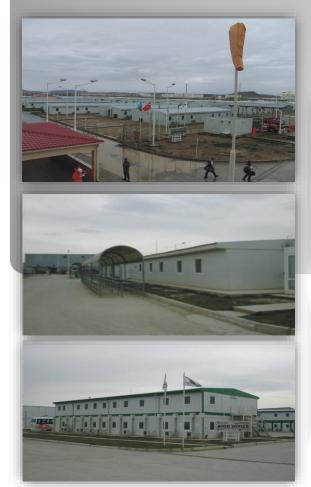

The prefabricated units/shelters serve all types of temporary site camp requirements including converted units, fully welded units and flat packs used as accommodation facilities, offices, kitchen/dining units, recreation facilities, laundry units, labour quarters, drilling/rig camps, dormitories, guard houses, ablution units and relief housing facilities.

Our prefabricated units are produced as high quality and fast erected modular units through advanced solutions and technologies with total quality concept based on total customer satisfaction.

All units have a minimum life expactancy of 10 years. As an advantage of their particular features, units, which may be disassembled, transported and erected elsewhere as many times as needed, are a perfect solution for emergency conditions or situations requiring temporary solutions.