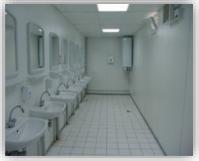

The prefabricated units/shelters serve all types of temporary site camp requirements including converted units, fully welded units and flat packs used as accommodation facilities, offices, kitchen/dining units, recreation facilities, laundry units, labour quarters, drilling/rig camps, dormitories, guard houses, ablution units and relief housing facilities.

Our prefabricated units are produced as high quality and fast erected modular units through advanced solutions and technologies with total quality concept based on total customer satisfaction.

All units have a minimum life expactancy of 10 years. As an advantage of their particular features, units, which may be disassembled, transported and erected elsewhere as many times as needed, are a perfect solution for emergency conditions or situations requiring temporary solutions.