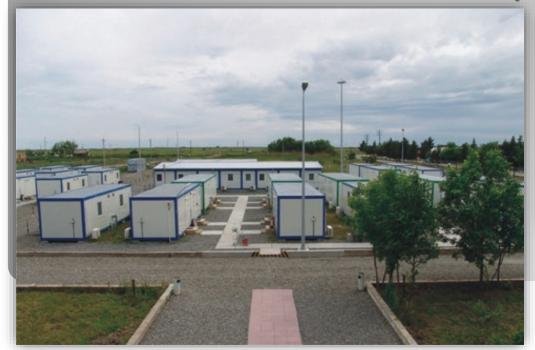

The prefabricated units/shelters serve all types of temporary site camp requirements including converted units, fully welded units and flat packs used as accommodation facilities, offices, kitchen/dining units, recreation facilities, laundry units, labour quarters, drilling/rig camps, dormitories, guard houses, ablution units and relief housing facilities.

Our prefabricated units are produced as high quality and fast erected modular units through advanced solutions and technologies with total quality concept based on total customer satisfaction.

All units have a minimum life expactancy of 10 years. As an advantage of their particular features, units, which may be disassembled, transported and erected elsewhere as many times as needed, are a perfect solution for emergency conditions or situations requiring temporary solutions.