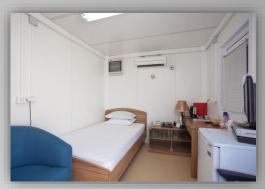

The prefabricated units/shelters serve all types of temporary site camp requirements including converted units, fully welded units and flat packs used as accommodation facilities, offices, kitchen/dining units, recreation facilities, laundry units, labour quarters, drilling/rig camps, dormitories, guard houses, ablution units and relief housing facilities.