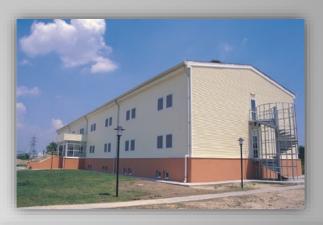

The prefabricated units/shelters serve all types of temporary site camp requirements including converted units, fully welded units and flat packs used as accommodation facilities, offices, kitchen/dining units, recreation facilities, laundry units, labour quarters, drilling/rig camps, dormitories, guard houses, ablution units and relief housing facilities.

Our prefabricated units are produced as high quality and fast erected modular units through advanced solutions and technologies with total quality concept based on total customer satisfaction.

All units have a minimum life expactancy of 10 years. As an advantage of their particular features, units, which may be disassembled, transported and erected elsewhere as many times as needed, are a perfect solution for emergency conditions or situations requiring temporary solutions.