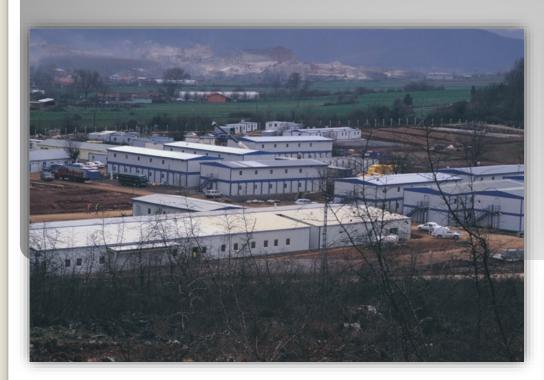

HASSI BERKEINE, ALGERIA

AREA 2.349 M2

CLIENT CSSI CO. INC. FOR SCHLUMBERGER

MINGECHAUR, AZERBAIJAN BTC PIPELINE PROJECT, SITE CAMP, 400 MEN CAMP

AREA 6.076 M2

CLIENT SPIE CAPAG - PETROFAC J. V.

KURDEMIR, AZERBAIJAN BTC PIPELINE PROJECT, SITE CAMP, 700 MAN CAMP

AREA 10.566 M2 CLIENT CCIC CO. INC.

KURDEMIR, AZERBAIJAN BTC PIPELINE PROJECT, SITE CAMP, 700 MAN CAMP

AREA 10.566 M2 CLIENT CCIC CO. INC.

BASRA, IRAQ SITE CAMP, 120 MEN CAMP

CLIENT RCCG CO. INC.

KOSOVO 100 MEN CAMP