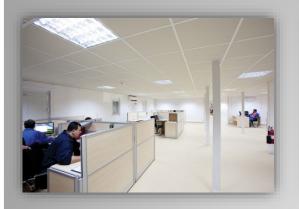

The prefabricated units/shelters serve all types of temporary site camp requirements including converted units, fully welded units and flat packs used as accommodation facilities, offices, kitchen/dining units, recreation facilities, laundry units, labour quarters, drilling/rig camps, dormitories, guard houses, ablution units and relief housing facilities.

Our prefabricated units are produced as high quality and fast erected modular units through advanced solutions and technologies with total quality concept based on total customer satisfaction.

All units have a minimum life expactancy of 10 years. As an advantage of their particular features, units, which may be disassembled, transported and erected elsewhere as many times as needed, are a perfect solution for emergency conditions or situations requiring temporary solutions.