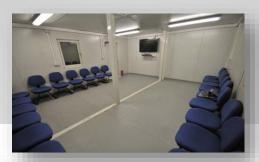

The prefabricated units/shelters serve all types of temporary site camp requirements including converted units, fully welded units and flat packs used as accommodation facilities, offices, kitchen/dining units, recreation facilities, laundry units, labour quarters, drilling/rig camps, dormitories, guard houses, ablution units and relief housing facilities.

Our prefabricated units are produced as high quality and fast erected modular units through advanced solutions and technologies with total quality concept based on total customer satisfaction.

All units have a minimum life expactancy of 10 years. As an advantage of their particular features, units, which may be disassembled, transported and erected elsewhere as many times as needed, are a perfect solution for emergency conditions or situations requiring temporary solutions.