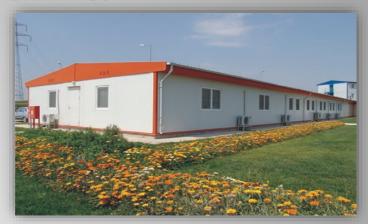

The prefabricated units/shelters serve all types of temporary site camp requirements including converted units, fully welded units and flat packs used as accommodation facilities, offices, kitchen/dining units, recreation facilities, laundry units, labour quarters, drilling/rig camps, dormitories, guard houses, ablution units and relief housing facilities.

Our prefabricated units are produced as high quality and fast erected modular units through advanced solutions and technologies with total quality concept based on total customer satisfaction.

All units have a minimum life expactancy of 10 years. As an advantage of their particular features, units, which may be disassembled, transported and erected elsewhere as many times as needed, are a perfect solution for emergency conditions or situations requiring temporary solutions.