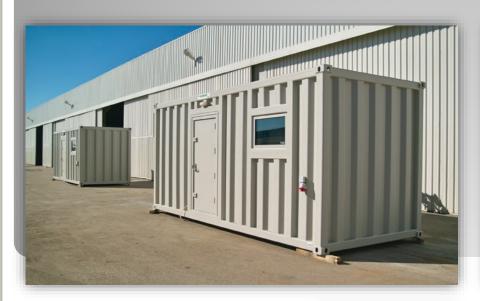

The prefabricated units/shelters serve all types of temporary site camp requirements including converted units, fully welded units and flat packs used as accommodation facilities, offices, kitchen/dining units, recreation facilities, laundry units, labour quarters, drilling/rig camps, dormitories, guard houses, ablution units and relief housing facilities.

Our prefabricated units are produced as high quality and fast erected modular units through advanced solutions and technologies with total quality concept based on total customer satisfaction.

All units have a minimum life expactancy of 10 years. As an advantage of their particular features, units, which may be disassembled, transported and erected elsewhere as many times as needed, are a perfect solution for emergency conditions or situations requiring temporary solutions.