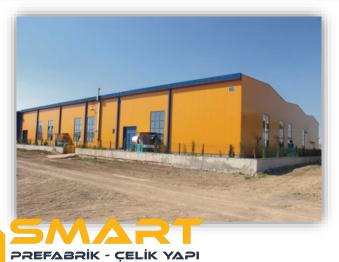

SMART PREFABRIK - ÇELİK YAPI DUKHAN, QATAR ACCOMODATION COMPLEX

AREA 9.754 M2 CLIENT DAMAC

Pre-engineered building is a steel structure built over a structural concept of hot-rolled or built-up steel profiles with cladding materials which is ideal for use in industrial, wide-span lowrise buildings.

Pre-engineered buildings allow our customers to integrate latest technology building components together with traditional building materials such as brick, stone, glass or wood.

Our pre-engineered building solutions meet every objective by high feasability in energy consumption, sustainability, life-span and functionality.

Smart has the capability to supply and erect structural steel for any project according to any international standards and /or specifications.