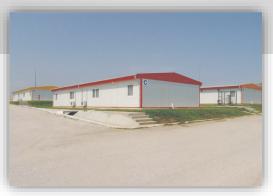

The prefabricated units/shelters serve all types of temporary site camp requirements including converted units, fully welded units and flat packs used as accommodation facilities, offices, kitchen/dining units, recreation facilities, laundry units, labour quarters, drilling/rig camps, dormitories, guard houses, ablution units and relief housing facilities.

Our prefabricated units are produced as high quality and fast erected modular units through advanced solutions and technologies with total quality concept based on total customer satisfaction.

All units have a minimum life expactancy of 10 years. As an advantage of their particular features, units, which may be disassembled, transported and erected elsewhere as many times as needed, are a perfect solution for emergency conditions or situations requiring temporary solutions.