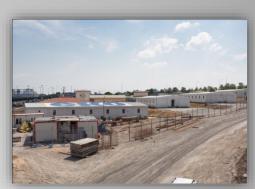

The prefabricated units/shelters serve all types of temporary site camp requirements including converted units, fully welded units and flat packs used as accommodation facilities, offices, kitchen/dining units, recreation facilities, laundry units, labour quarters, drilling/rig camps, dormitories, guard houses, ablution units and relief housing facilities.

Our prefabricated units are produced as high quality and fast erected modular units through advanced solutions and technologies with total quality concept based on total customer satisfaction.

All units have a minimum life expactancy of 10 years. As an advantage of their particular features, units, which may be disassembled, transported and erected elsewhere as many times as needed, are a perfect solution for emergency conditions or situations requiring temporary solutions.