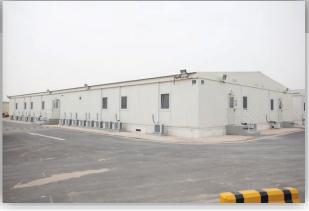

The prefabricated units/shelters serve all types of temporary site camp requirements including converted units, fully welded units and flat packs used as accommodation facilities, offices, kitchen/dining units, recreation facilities, laundry units, labour quarters, drilling/rig camps, dormitories, guard houses, ablution units and relief housing facilities.

Our prefabricated units are produced as high quality and fast erected modular units through advanced solutions and technologies with total quality concept based on total customer satisfaction.

All units have a minimum life expactancy of 10 years. As an advantage of their particular features, units, which may be disassembled, transported and erected elsewhere as many times as needed, are a perfect solution for emergency conditions or situations requiring temporary solutions.