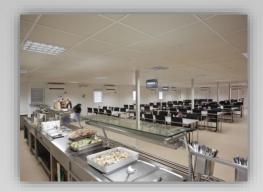

The prefabricated units/shelters serve all types of temporary site camp requirements including converted units, fully welded units and flat packs used as accommodation facilities, offices, kitchen/dining units, recreation facilities, laundry units, labour quarters, drilling/rig camps, dormitories, guard houses, ablution units and relief housing facilities.

#### **SOLUTIONS**:

- · MILITARY CAMPS
- · SITE CAMPS
- · RIG CAMPS
- · ACCOMMODATION
- · OFFICE COMPLEXES
- · SCHOOLS
- · BASIC MEDICAL CENTERS
- · FIRST AID UNITS
- · GYM CENTRES
- · KITCHEN AND DINING FACILITIES
- · RESTAURANTS
- · LABOUR ACCOMODATION
- · SOCIAL FACILITIES
- · LAUNDRY UNITS
- · ABLUTION UNITS
- · COLD ROOMS
- · RECREATION UNITS
- · DISASTER RELIEF HOUSING
- · DORMITORIES
- · LIVING QUARTERS
- · SPORTS COMPLEXES
- · CONVERTED UNITS
- · FULLY WELDED UNITS
- · MOBILE CAMPS
- · FLAT PACKS
- · FEBR BLAST RESISTANT FACILITIES