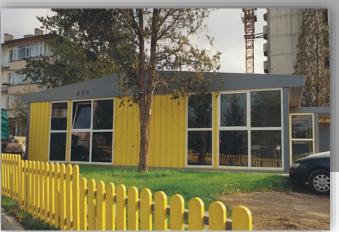

The prefabricated units/shelters serve all types of temporary site camp requirements including converted units, fully welded units and flat packs used as accommodation facilities, offices, kitchen/dining units, recreation facilities, laundry units, labour quarters, drilling/rig camps, dormitories, guard houses, ablution units and relief housing facilities.

Our prefabricated units are produced as high quality and fast erected modular units through advanced solutions and technologies with total quality concept based on total customer satisfaction.

All units have a minimum life expactancy of 10 years. As an advantage of their particular features, units, which may be disassembled, transported and erected elsewhere as many times as needed, are a perfect solution for emergency conditions or situations requiring temporary solutions.