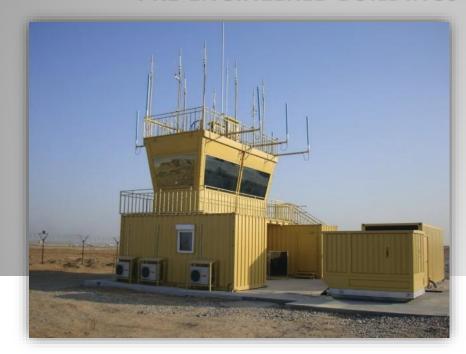

AREA 1.824 M2

CLIENT TOYOTOSA CO. INC.

ADAPAZARI, TURKEY HOTEL BUILDING

AREA 1.824 M2

CLIENT TOYOTOSA CO. INC.

MEZAR-I SHARIF, AFGHANISTAN ATC TOWER

CLIENT AHMET AYDENIZ CO. INC. FOR NAMSA

CLIENT CSSI CO. INC. FOR SPIE CAPAG - SAIPEM