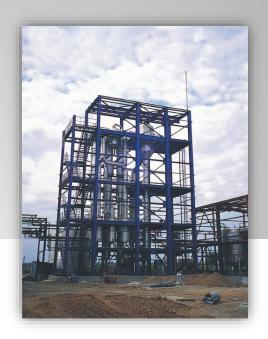

SMART PREFABRIK - ÇELİK YAPI DUKHAN, QATAR ACCOMODATION COMPLEX

AREA 9.754 M2 CLIENT DAMAC

Pre-engineered building is a steel structure built over a structural concept of hot-rolled or built-up steel profiles with cladding materials which is ideal for use in industrial, wide-span lowrise buildings.

Pre-engineered buildings allow our customers to integrate latest technology building components together with traditional building materials such as brick, stone, glass or wood.

Our pre-engineered building solutions meet every objective by high feasability in energy consumption, sustainability, life-span and functionality.

Smart has the capability to supply and erect structural steel for any project according to any international standards and /or specifications.