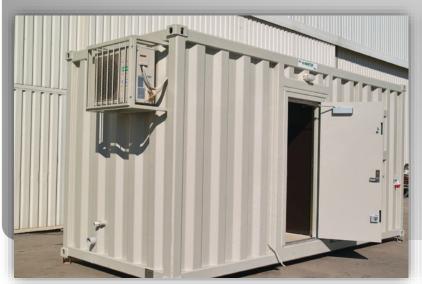

The prefabricated units/shelters serve all types of temporary site camp requirements including converted units, fully welded units and flat packs used as accommodation facilities, offices, kitchen/dining units, recreation facilities, laundry units, labour quarters, drilling/rig camps, dormitories, guard houses, ablution units and relief housing facilities.

Our prefabricated units are produced as high quality and fast erected modular units through advanced solutions and technologies with total quality concept based on total customer satisfaction.

All units have a minimum life expactancy of 10 years. As an advantage of their particular features, units, which may be disassembled, transported and erected elsewhere as many times as needed, are a perfect solution for emergency conditions or situations requiring temporary solutions.