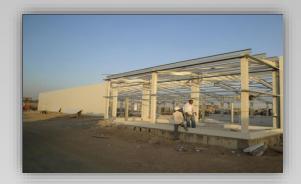

The prefabricated units/shelters serve all types of temporary site camp requirements including converted units, fully welded units and flat packs used as accommodation facilities, offices, kitchen/dining units, recreation facilities, laundry units, labour quarters, drilling/rig camps, dormitories, guard houses, ablution units and relief housing facilities.

Our prefabricated units are produced as high quality and fast erected modular units through advanced solutions and technologies with total quality concept based on total customer satisfaction.

All units have a minimum life expactancy of 10 years. As an advantage of their particular features, units, which may be disassembled, transported and erected elsewhere as many times as needed, are a perfect solution for emergency conditions or situations requiring temporary solutions.