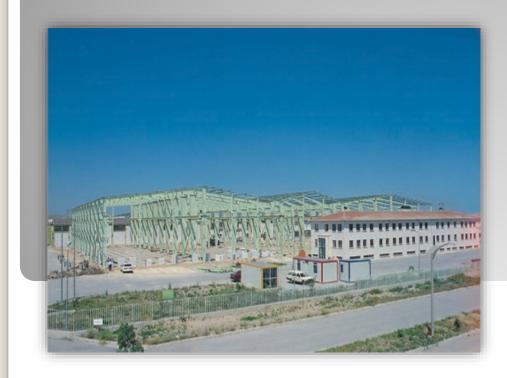

SMART PREFABRIK - ÇELİK YAPI DUKHAN, QATAR ACCOMODATION COMPLEX

AREA 9.754 M2 CLIENT DAMAC

Pre-engineered building is a steel structure built over a structural concept of hot-rolled or built-up steel profiles with cladding materials which is ideal for use in industrial, wide-span lowrise buildings.

Pre-engineered buildings allow our customers to integrate latest technology building components together with traditional building materials such as brick, stone, glass or wood.

Our pre-engineered building solutions meet every objective by high feasability in energy consumption, sustainability, life-span and functionality.