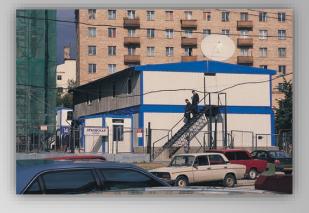

The prefabricated units/shelters serve all types of temporary site camp requirements including converted units, fully welded units and flat packs used as accommodation facilities, offices, kitchen/dining units, recreation facilities, laundry units, labour quarters, drilling/rig camps, dormitories, guard houses, ablution units and relief housing facilities.

Our prefabricated units are produced as high quality and fast erected modular units through advanced solutions and technologies with total quality concept based on total customer satisfaction.

All units have a minimum life expactancy of 10 years. As an advantage of their particular features, units, which may be disassembled, transported and erected elsewhere as many times as needed, are a perfect solution for emergency conditions or situations requiring temporary solutions.