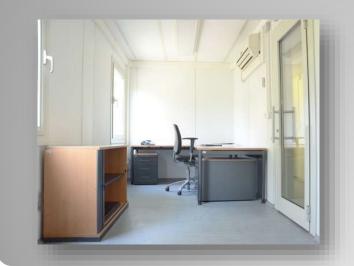

The prefabricated units/shelters serve all types of temporary site camp requirements including converted units, fully welded units and flat packs used as accommodation facilities, offices, kitchen/dining units, recreation facilities, laundry units, labour quarters, drilling/rig camps, dormitories, guard houses, ablution units and relief housing facilities.

Our prefabricated units are produced as high quality and fast erected modular units through advanced solutions and technologies with total quality concept based on total customer satisfaction.

All units have a minimum life expactancy of 10 years. As an advantage of their particular features, units, which may be disassembled, transported and erected elsewhere as many times as needed, are a perfect solution for emergency conditions or situations requiring temporary solutions.