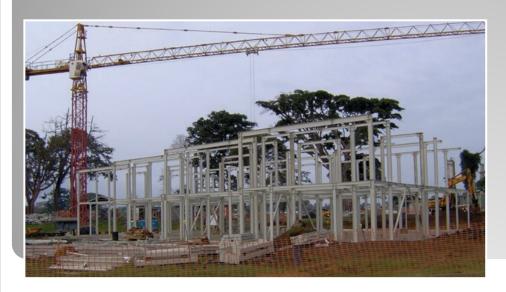

SMART PREFABRIK - ÇELİK YAPI DUKHAN, QATAR ACCOMODATION COMPLEX

AREA 9.754 M2 CLIENT DAMAC

Pre-engineered building is a steel structure built over a structural concept of hot-rolled or built-up steel profiles with cladding materials which is ideal for use in industrial, wide-span lowrise buildings.

Smart has the capability to supply and erect structural steel for any project according to any international standards and /or specifications.