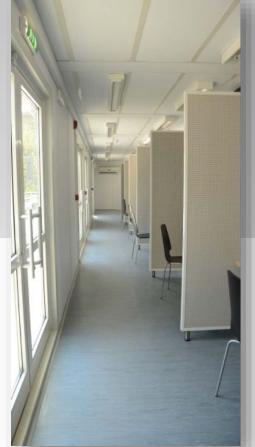

The prefabricated buildings are to be assembled on a concrete foundation or on a prefabricated structural base to save time by site preparation.

The flat exterior surface or pitched roof with numerous color options, integrates aesthetics to the buildings and provides more traditional view to temporary site camps.