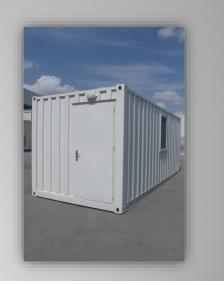

The prefabricated units/shelters serve all types of temporary site camp requirements including converted units, fully welded units and flat packs used as accommodation facilities, offices, kitchen/dining units, recreation facilities, laundry units, labour quarters, drilling/rig camps, dormitories, guard houses, ablution units and relief housing facilities.

Our prefabricated units are produced as high quality and fast erected modular units through advanced solutions and technologies with total quality concept based on total customer satisfaction.

All units have a minimum life expactancy of 10 years. As an advantage of their particular features, units, which may be disassembled, transported and erected elsewhere as many times as needed, are a perfect solution for emergency conditions or situations requiring temporary solutions.