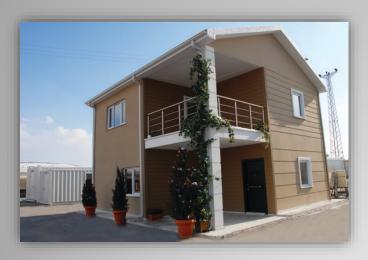

The lightweight steel frame buildings are permanent buildings mainly used as dwellings and have great advantages with respect to conventional construction, such as; cost effectiveness, high-level detail design and design flexibility, resistance to physical factors including seismic loads, rapid, dry and accurate construction period.

The steel frame buildings offer certified warranty for advanced thermal insulation, superior acoustic performance, fire resistance and unsurpassed strength and durability. The structure comprises wall frames, mezzanine flooring and roof trusses constructed from light gauge galvanized C and U shaped profiles engineered with simple bolted connections produced by high-tech CNC lines.