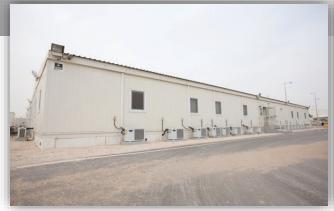

The prefabricated units/shelters serve all types of temporary site camp requirements including converted units, fully welded units and flat packs used as accommodation facilities, offices, kitchen/dining units, recreation facilities, laundry units, labour quarters, drilling/rig camps, dormitories, guard houses, ablution units and relief housing facilities.

Our prefabricated units are produced as high quality and fast erected modular units through advanced solutions and technologies with total quality concept based on total customer satisfaction.

All units have a minimum life expactancy of 10 years. As an advantage of their particular features, units, which may be disassembled, transported and erected elsewhere as many times as needed, are a perfect solution for emergency conditions or situations requiring temporary solutions.