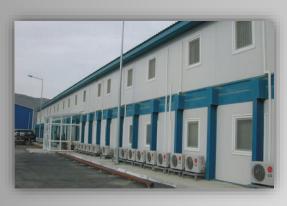

The prefabricated units/shelters serve all types of temporary site camp requirements including converted units, fully welded units and flat packs used as accommodation facilities, offices, kitchen/dining units, recreation facilities, laundry units, labour quarters, drilling/rig camps, dormitories, guard houses, ablution units and relief housing facilities.

Our prefabricated units are produced as high quality and fast erected modular units through advanced solutions and technologies with total quality concept based on total customer satisfaction.

All units have a minimum life expactancy of 10 years. As an advantage of their particular features, units, which may be disassembled, transported and erected elsewhere as many times as needed, are a perfect solution for emergency conditions or situations requiring temporary solutions.