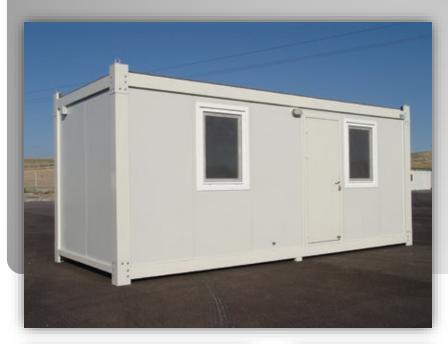

The prefabricated units/shelters serve all types of temporary site camp requirements including converted units, fully welded units and flat packs used as accommodation facilities, offices, kitchen/dining units, recreation facilities, laundry units, labour quarters, drilling/rig camps, dormitories, guard houses, ablution units and relief housing facilities.

Our prefabricated units are produced as high quality and fast erected modular units through advanced solutions and technologies with total quality concept based on total customer satisfaction.

All units have a minimum life expactancy of 10 years. As an advantage of their particular features, units, which may be disassembled, transported and erected elsewhere as many times as needed, are a perfect solution for emergency conditions or situations requiring temporary solutions.