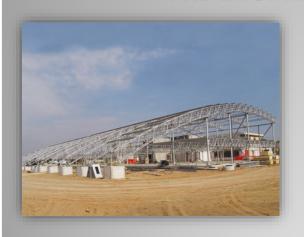

SMART PREFABRIK - ÇELİK YAPI DUKHAN, QATAR ACCOMODATION COMPLEX

AREA 9.754 M2 CLIENT DAMAC

Pre-engineered building is a steel structure built over a structural concept of hot-rolled or built-up steel profiles with cladding materials which is ideal for use in industrial, wide-span lowrise buildings.

Pre-engineered buildings allow our customers to integrate latest technology building components together with traditional building materials such as brick, stone, glass or wood.

Our pre-engineered building solutions meet every objective by high feasability in energy consumption, sustainability, life-span and functionality.

Smart has the capability to supply and erect structural steel for any project according to any international standards and /or specifications.