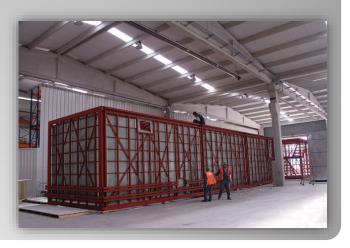

The prefabricated units/shelters serve all types of temporary site camp requirements including converted units, fully welded units and flat packs used as accommodation facilities, offices, kitchen/dining units, recreation facilities, laundry units, labour quarters, drilling/rig camps, dormitories, guard houses, ablution units and relief housing facilities.

Our prefabricated units are produced as high quality and fast erected modular units through advanced solutions and technologies with total quality concept based on total customer satisfaction.

All units have a minimum life expactancy of 10 years. As an advantage of their particular features, units, which may be disassembled, transported and erected elsewhere as many times as needed, are a perfect solution for emergency conditions or situations requiring temporary solutions.