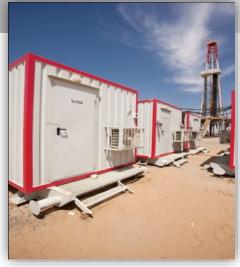

The prefabricated units/shelters serve all types of temporary site camp requirements including converted units, fully welded units and flat packs used as accommodation facilities, offices, kitchen/dining units, recreation facilities, laundry units, labour quarters, drilling/rig camps, dormitories, guard houses, ablution units and relief housing facilities.

Our prefabricated units are produced as high quality and fast erected modular units through advanced solutions and technologies with total quality concept based on total customer satisfaction.

All units have a minimum life expactancy of 10 years. As an advantage of their particular features, units, which may be disassembled, transported and erected elsewhere as many times as needed, are a perfect solution for emergency conditions or situations requiring temporary solutions.