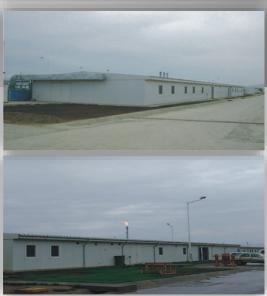

The prefabricated units/shelters serve all types of temporary site camp requirements including converted units, fully welded units and flat packs used as accommodation facilities, offices, kitchen/dining units, recreation facilities, laundry units, labour quarters, drilling/rig camps, dormitories, guard houses, ablution units and relief housing facilities.

Our prefabricated units are produced as high quality and fast erected modular units through advanced solutions and technologies with total quality concept based on total customer satisfaction.

All units have a minimum life expactancy of 10 years. As an advantage of their particular features, units, which may be disassembled, transported and erected elsewhere as many times as needed, are a perfect solution for emergency conditions or situations requiring temporary solutions.