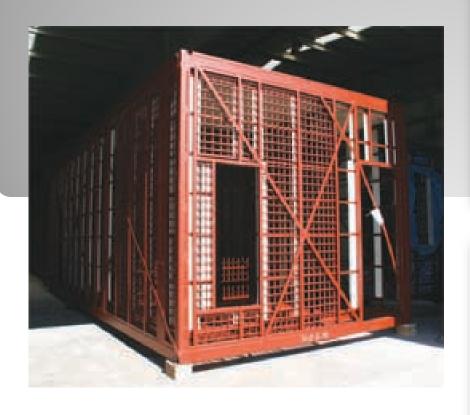

The prefabricated units/shelters serve all types of temporary site camp requirements including converted units, fully welded units and flat packs used as accommodation facilities, offices, kitchen/dining units, recreation facilities, laundry units, labour quarters, drilling/rig camps, dormitories, guard houses, ablution units and relief housing facilities.

Our prefabricated units are produced as high quality and fast erected modular units through advanced solutions and technologies with total quality concept based on total customer satisfaction.

All units have a minimum life expactancy of 10 years. As an advantage of their particular features, units, which may be disassembled, transported and erected elsewhere as many times as needed, are a perfect solution for emergency conditions or situations requiring temporary solutions.