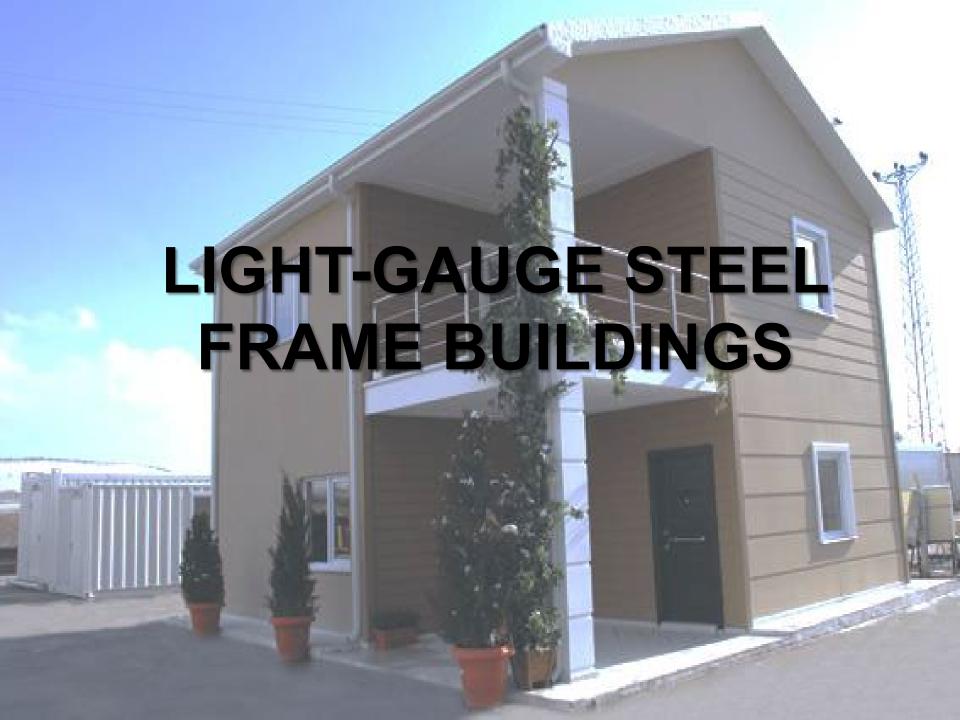

The lightweight steel frame buildings are permanent buildings mainly used as dwellings and have great advantages with respect to conventional construction, such as; cost effectiveness, high-level detail design and design flexibility, resistance to physical factors including seismic loads, rapid, dry and accurate construction period.

The steel frame buildings offer certified warranty for advanced thermal insulation, superior acoustic performance, fire resistance and unsurpassed strength and durability. The structure comprises wall frames, mezzanine flooring and roof trusses constructed from light gauge galvanized C and U shaped profiles engineered with simple bolted connections produced by high-tech CNC lines.