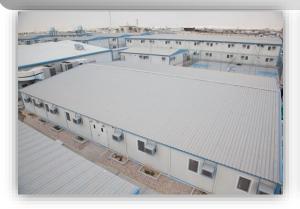

The prefabricated units/shelters serve all types of temporary site camp requirements including converted units, fully welded units and flat packs used as accommodation facilities, offices, kitchen/dining units, recreation facilities, laundry units, labour quarters, drilling/rig camps, dormitories, guard houses, ablution units and relief housing facilities.

Our prefabricated units are produced as high quality and fast erected modular units through advanced solutions and technologies with total quality concept based on total customer satisfaction.

All units have a minimum life expactancy of 10 years. As an advantage of their particular features, units, which may be disassembled, transported and erected elsewhere as many times as needed, are a perfect solution for emergency conditions or situations requiring temporary solutions.